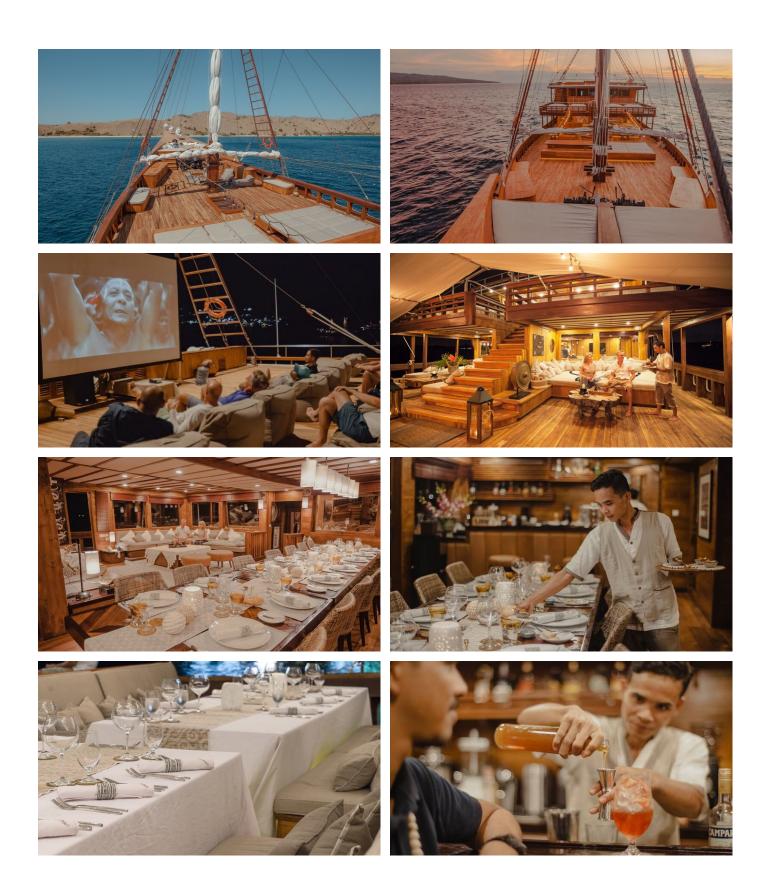

### PRANA YACHT CHARTER

Superyacht PRANA was built in 2018 by Custom. She is a 54.99m / 180'5 motor/sailer yacht with exterior design by . Prana offers accommodation for up to 18 guests in 9 cabins with additional room for her crew of 18. She features a variety of amenities to ensure comfortable charter vacations, including, Air Conditioning, Outdoor Cinema & Spa. She also carries an impressive collection of toys as listed below.