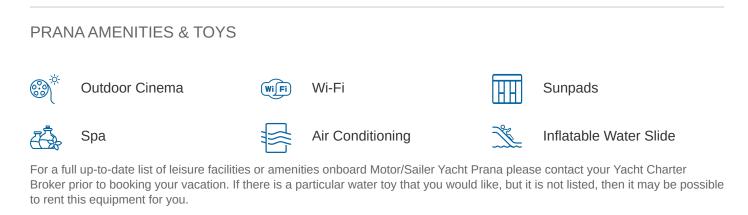

### PRANA YACHT CHARTER

Superyacht PRANA was built in 2018 by Custom. She is a 54.99m / 180'5 motor/sailer yacht with exterior design by . Prana offers accommodation for up to 18 guests in 9 cabins with additional room for her crew of 18. She features a variety of amenities to ensure comfortable charter vacations, including, Air Conditioning, Outdoor Cinema & Spa. She also carries an impressive collection of toys as listed below.

MORE TENDERS, TOYS & YACHT AMMENITIES INFO: