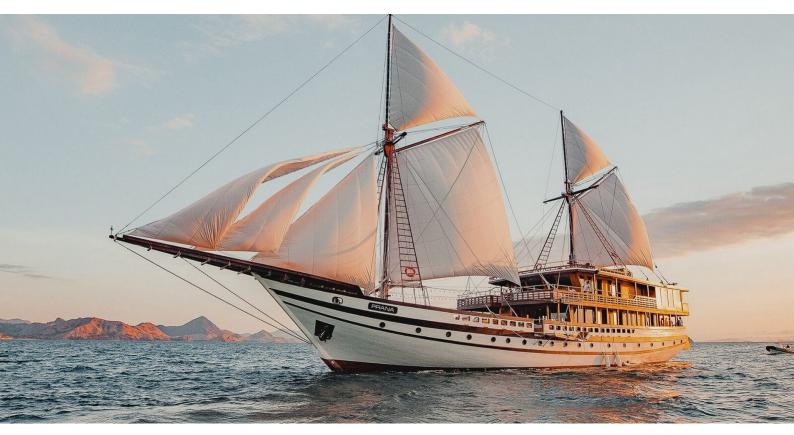

## PRANA

Yacht Charter Details for 'Prana', the 54.99m Superyacht built by Custom

### PRANA YACHT CHARTER

Superyacht PRANA was built in 2018 by Custom. She is a 54.99m / 180'5 motor/sailer yacht with exterior design by . Prana offers accommodation for up to 18 guests in 9 cabins with additional room for her crew of 18. She features a variety of amenities to ensure comfortable charter vacations, including, Air Conditioning, Outdoor Cinema & Spa. She also carries an impressive collection of toys as listed below.