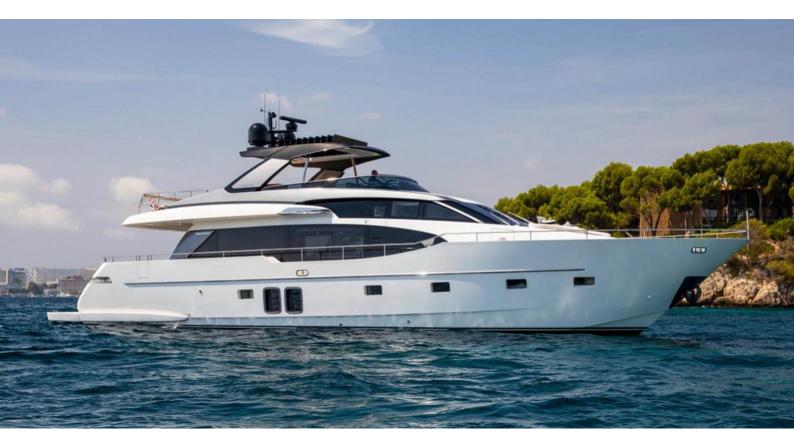

## **BALANCE**

Yacht Charter Details for 'Balance', the 24.64m Superyacht built by Sanlorenzo

**SPECIFICATIONS** 

LENGTH 24.64m / 80'10

BEAM DRAFT 5.74m / 18'10 1.83m / 6'

YEAR REFIT 2018

CRUISING SPEED 23 Knots **ACCOMMODATION** 

## **BALANCE YACHT CHARTER**

Superyacht BALANCE was built in 2018 by Sanlorenzo. She is a 24.64m / 80'10 SL78 motor yacht with exterior design by Officina Italiana Design and interior styling by Officina Italiana Design . Balance offers accommodation for up to 8 guests in 4 cabins with additional room for her crew of . She features a variety of amenities to ensure comfortable charter vacations. She also carries an impressive collection of toys as listed below.