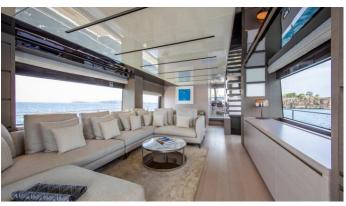

## **BALANCE YACHT CHARTER**

Superyacht BALANCE was built in 2018 by Sanlorenzo. She is a 24.64m / 80'10 SL78 motor yacht with exterior design by Officina Italiana Design and interior styling by Officina Italiana Design . Balance offers accommodation for up to 8 guests in 4 cabins with additional room for her crew of . She features a variety of amenities to ensure comfortable charter vacations. She also carries an impressive collection of toys as listed below.