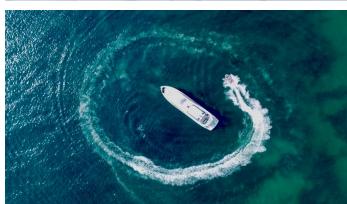

## **NEW EDGE**

Yacht Charter Details for 'New Edge', the 28.06m Superyacht built by Sunseeker

**SPECIFICATIONS** 

LENGTH 28.06m / 92'1

BEAM DRAFT 6.55m / 21'6 2.13m / 7'

YEAR REFIT 2019 2023

CRUISING SPEED 18 Knots ACCOMMODATION

## NEW EDGE YACHT CHARTER

Superyacht NEW EDGE was built in 2019 by Sunseeker. She is a 28.06m / 92'1 95 Yacht motor yacht with exterior design by Sunseeker and interior styling by Sunseeker. New Edge offers accommodation for up to 10 guests in 5 cabins with additional room for her crew of . She features a variety of amenities to ensure comfortable charter vacations. She also carries an impressive collection of toys as listed below.