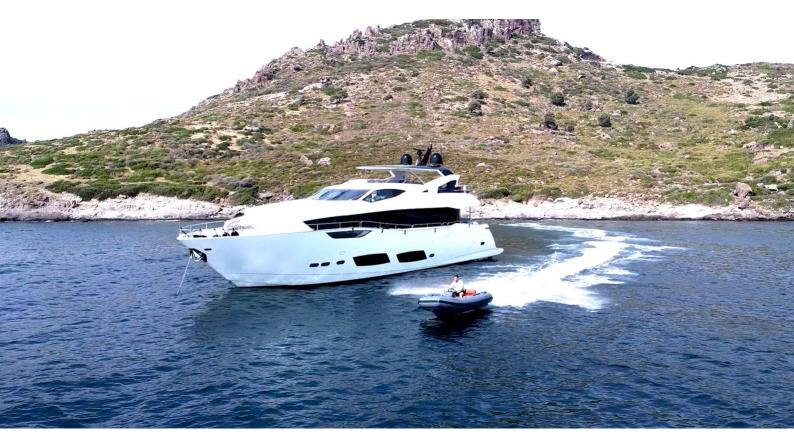

## **NEW EDGE**

Yacht Charter Details for 'New Edge', the 28.06m Superyacht built by Sunseeker

**SPECIFICATIONS** 

LENGTH 28.06m / 92'1

BEAM DRAFT 6.55m / 21'6 2.13m / 7'

YEAR REFIT 2019 2023

CRUISING SPEED 18 Knots ACCOMMODATION

## NEW EDGE YACHT CHARTER

Superyacht NEW EDGE was built in 2019 by Sunseeker. She is a 28.06m / 92'1 95 Yacht motor yacht with exterior design by Sunseeker and interior styling by Sunseeker. New Edge offers accommodation for up to 10 guests in 5 cabins with additional room for her crew of . She features a variety of amenities to ensure comfortable charter vacations. She also carries an impressive collection of toys as listed below.