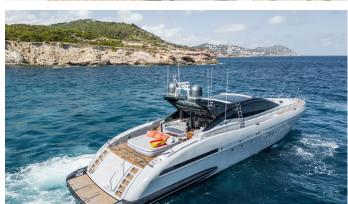

## **DRIFT**

Yacht Charter Details for 'Drift', the 28m Superyacht built by Overmarine

**SPECIFICATIONS** 

LENGTH 28m / 91'10

**BEAM** DRAFT 1.6m / 5'3 6.6m / 21'8

YEAR **REFIT** 2005 2023

**CRUISING SPEED** 12 Knots

## DRIFT YACHT CHARTER

Superyacht DRIFT was built in 2005 by Overmarine. She is a 28m / 91'10 Mangusta 92 motor yacht with exterior design by Stefano Righini and interior styling by Overmarine . Drift offers accommodation for up to 10 guests in 5 cabins with additional room for her crew of 3. She features a variety of amenities to ensure comfortable charter vacations. She also carries an impressive collection of toys as listed below.