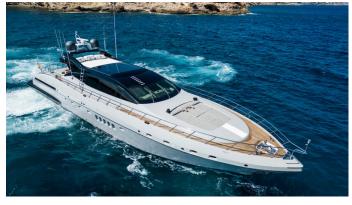

## DRIFT YACHT CHARTER

Superyacht DRIFT was built in 2005 by Overmarine. She is a 28m / 91'10 Mangusta 92 motor yacht with exterior design by Stefano Righini and interior styling by Overmarine . Drift offers accommodation for up to 10 guests in 5 cabins with additional room for her crew of 3. She features a variety of amenities to ensure comfortable charter vacations. She also carries an impressive collection of toys as listed below.