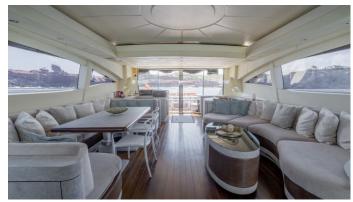

## DRIFT YACHT CHARTER

Superyacht DRIFT was built in 2005 by Overmarine. She is a 28m / 91'10 Mangusta 92 motor yacht with exterior design by Stefano Righini and interior styling by Overmarine . Drift offers accommodation for up to 10 guests in 5 cabins with additional room for her crew of 3. She features a variety of amenities to ensure comfortable charter vacations. She also carries an impressive collection of toys as listed below.

## **DRIFT AMENITIES & TOYS**

Wi-Fi

**Swimming Platform** 

Sunpads

Air Conditioning

For a full up-to-date list of leisure facilities or amenities onboard Motor Yacht Drift please contact your Yacht Charter Broker prior to booking your vacation. If there is a particular water toy that you would like, but it is not listed, then it may be possible to rent this equipment for you.