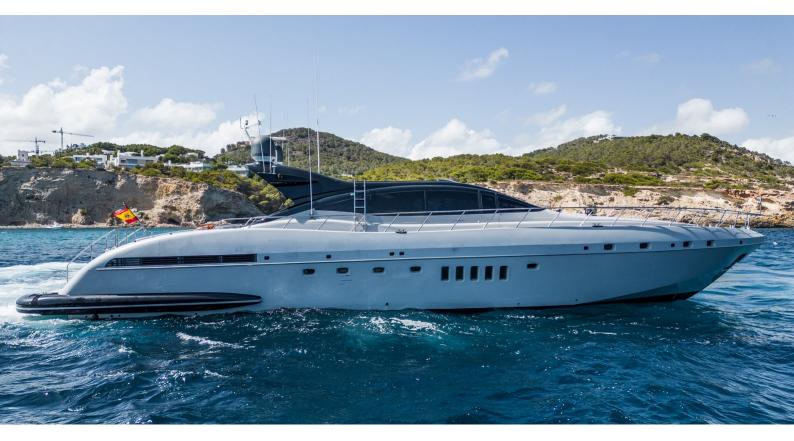

## **DRIFT**

Yacht Charter Details for 'Drift', the 28m Superyacht built by Overmarine

**SPECIFICATIONS** 

LENGTH 28m / 91'10

**BEAM** DRAFT 1.6m / 5'3 6.6m / 21'8

YEAR **REFIT** 2005 2023

**CRUISING SPEED** 12 Knots

## DRIFT YACHT CHARTER

Superyacht DRIFT was built in 2005 by Overmarine. She is a 28m / 91'10 Mangusta 92 motor yacht with exterior design by Stefano Righini and interior styling by Overmarine . Drift offers accommodation for up to 10 guests in 5 cabins with additional room for her crew of 3. She features a variety of amenities to ensure comfortable charter vacations. She also carries an impressive collection of toys as listed below.