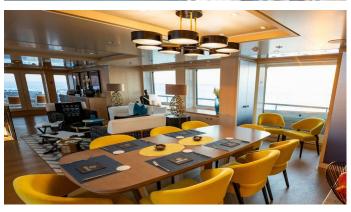

### NOMAD YACHT CHARTER

Superyacht NOMAD was built in 2019 by Amels. She is a 54.99m / 180'5 Amels 180 motor yacht with exterior design by Tim Heywood Design and interior styling by Bonesteel Trout Hall. Nomad offers accommodation for up to 12 guests in 6 cabins with additional room for her crew of 13. She features a variety of amenities to ensure comfortable charter vacations, including, Air Conditioning, At Anchor Stabilizers & Stabilisers underway. She also carries an impressive collection of toys as listed below.