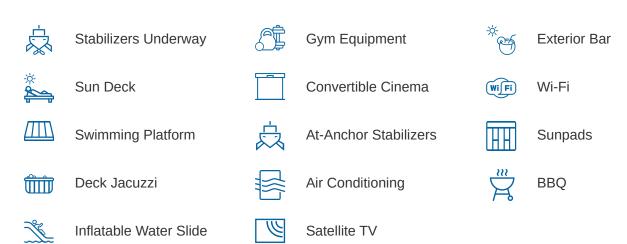

### NOMAD AMENITIES & TOYS

For a full up-to-date list of leisure facilities or amenities onboard Motor Yacht Nomad please contact your Yacht Charter Broker prior to booking your vacation. If there is a particular water toy that you would like, but it is not listed, then it may be possible to rent this equipment for you.

## MORE TENDERS, TOYS & YACHT AMMENITIES INFO: