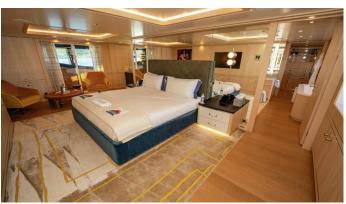

### NOMAD YACHT CHARTER

Superyacht NOMAD was built in 2019 by Amels. She is a 54.99m / 180'5 Amels 180 motor yacht with exterior design by Tim Heywood Design and interior styling by Bonesteel Trout Hall. Nomad offers accommodation for up to 12 guests in 6 cabins with additional room for her crew of 13. She features a variety of amenities to ensure comfortable charter vacations, including, Air Conditioning, At Anchor Stabilizers & Stabilisers underway. She also carries an impressive collection of toys as listed below.