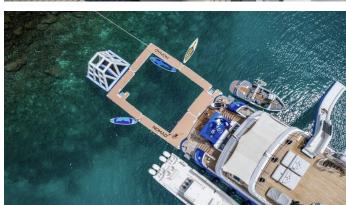

### NOMAD YACHT CHARTER

Superyacht NOMAD was built in 2019 by Amels. She is a 54.99m / 180'5 Amels 180 motor yacht with exterior design by Tim Heywood Design and interior styling by Bonesteel Trout Hall. Nomad offers accommodation for up to 12 guests in 6 cabins with additional room for her crew of 13. She features a variety of amenities to ensure comfortable charter vacations, including, Air Conditioning, At Anchor Stabilizers & Stabilisers underway. She also carries an impressive collection of toys as listed below.

### NOMAD AMENITIES & TOYS

For a full up-to-date list of leisure facilities or amenities onboard Motor Yacht Nomad please contact your Yacht Charter Broker prior to booking your vacation. If there is a particular water toy that you would like, but it is not listed, then it may be possible to rent this equipment for you.