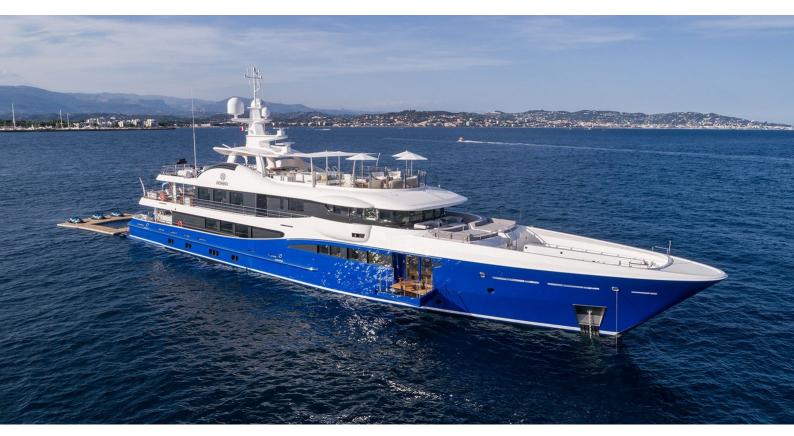

# **NOMAD**

Yacht Charter Details for 'Nomad', the 54.99m Superyacht built by Amels

**SPECIFICATIONS** 

LENGTH

54.99m / 180'5

BEAM DRAFT

9.4m / 30'10 3.4m / 11'2

YEAR REFIT

### NOMAD YACHT CHARTER

Superyacht NOMAD was built in 2019 by Amels. She is a 54.99m / 180'5 Amels 180 motor yacht with exterior design by Tim Heywood Design and interior styling by Bonesteel Trout Hall. Nomad offers accommodation for up to 12 guests in 6 cabins with additional room for her crew of 13. She features a variety of amenities to ensure comfortable charter vacations, including, Air Conditioning, At Anchor Stabilizers & Stabilisers underway. She also carries an impressive collection of toys as listed below.