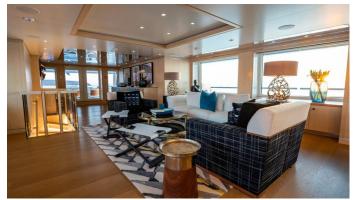

### NOMAD YACHT CHARTER

Superyacht NOMAD was built in 2019 by Amels. She is a 54.99m / 180'5 Amels 180 motor yacht with exterior design by Tim Heywood Design and interior styling by Bonesteel Trout Hall. Nomad offers accommodation for up to 12 guests in 6 cabins with additional room for her crew of 13. She features a variety of amenities to ensure comfortable charter vacations, including, Air Conditioning, At Anchor Stabilizers & Stabilisers underway. She also carries an impressive collection of toys as listed below.