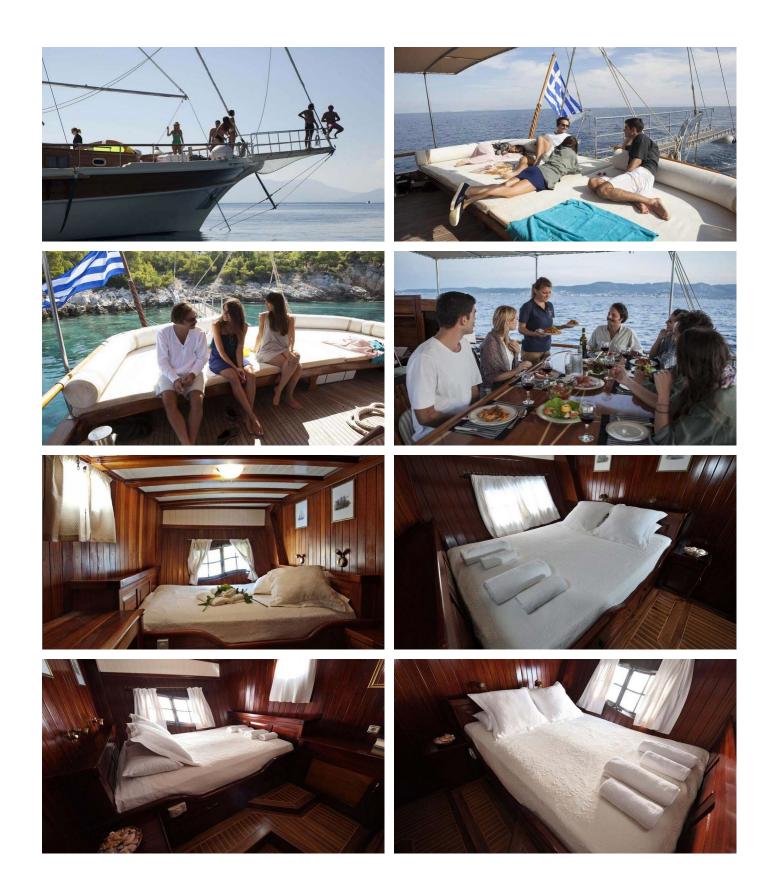

GUESTS CABINS CREW

19 7 5

CABIN CONFIGURATION

1 Master 1 VIP

5 Double/Twin

CHARTER RATES

SUMMER

from

### **ERATO YACHT CHARTER**

Superyacht ERATO was built in 2001 by Custom. She is a 27.5m / 90'3 motor/sailer yacht with exterior design by . Erato offers accommodation for up to 19 guests in 7 cabins with additional room for her crew of 5. She features a variety of amenities to ensure comfortable charter vacations, including, Air Conditioning & WiFi connection on board. She also carries an impressive collection of toys as listed below.

### **ERATO AMENITIES & TOYS**

Wi-Fi

Air Conditioning

For a full up-to-date list of leisure facilities or amenities onboard Motor/Sailer Yacht Erato please contact your Yacht Charter Broker prior to booking your vacation. If there is a particular water toy that you would like, but it is not listed, then it may be possible to rent this equipment for you.