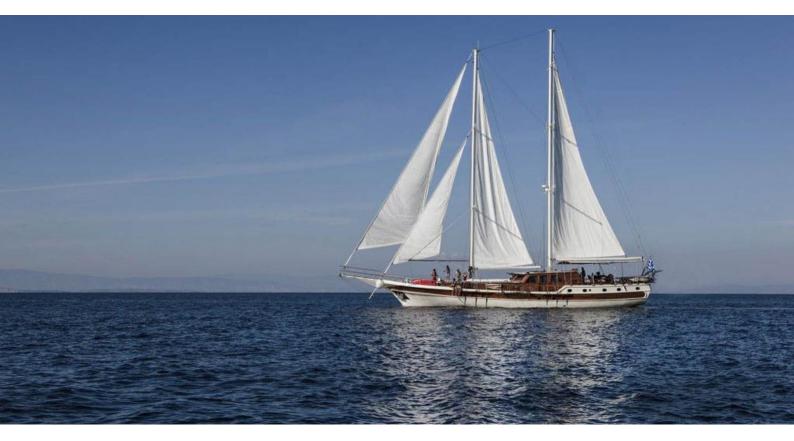

# **ERATO**

Yacht Charter Details for 'Erato', the 27.5m Superyacht built by Custom

**SPECIFICATIONS** 

LENGTH 27.5m / 90'3

BEAM DRAFT 7.1m / 23'4 3.2m / 10'6

YEAR REFIT 2001 2015

CRUISING SPEED 10 Knots **ACCOMMODATION** 

### **ERATO YACHT CHARTER**

Superyacht ERATO was built in 2001 by Custom. She is a 27.5m / 90'3 motor/sailer yacht with exterior design by . Erato offers accommodation for up to 19 guests in 7 cabins with additional room for her crew of 5. She features a variety of amenities to ensure comfortable charter vacations, including, Air Conditioning & WiFi connection on board. She also carries an impressive collection of toys as listed below.