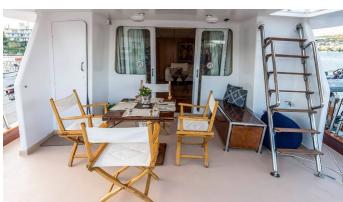

## **ELECTRA YACHT CHARTER**

Superyacht ELECTRA was built in by . She is a 22.3 m / 73'2 motor yacht with exterior design by . Electra offers accommodation for up to 12 guests in 4 cabins with additional room for her crew of . She features a variety of amenities to ensure comfortable charter vacations. She also carries an impressive collection of toys as listed below.