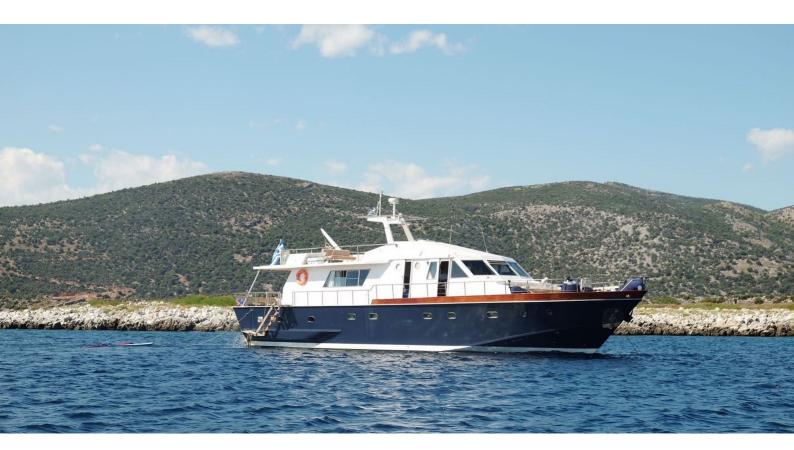

## **ELECTRA**

Yacht Charter Details for 'Electra', the 22.3m Superyacht built by

**SPECIFICATIONS** 

LENGTH 22.3m / 73'2

BEAM DRAFT 0m / 0' 0m / 0'

YEAR REFIT

CRUISING SPEED 18 Knots

ACCOMMODATION

## **ELECTRA YACHT CHARTER**

Superyacht ELECTRA was built in by . She is a 22.3 m / 73'2 motor yacht with exterior design by . Electra offers accommodation for up to 12 guests in 4 cabins with additional room for her crew of . She features a variety of amenities to ensure comfortable charter vacations. She also carries an impressive collection of toys as listed below.