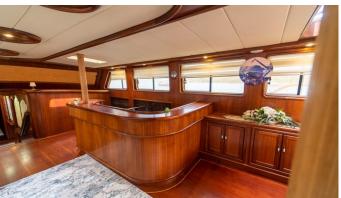

## PRENSES BUGCE YACHT CHARTER

Superyacht PRENSES BUGCE was built in 2017 by Custom. She is a 31m / 101'8 motor/sailer yacht with exterior design by . Prenses Bugce offers accommodation for up to 12 guests in 6 cabins with additional room for her crew of 6. She features a variety of amenities to ensure comfortable charter vacations, including, Air Conditioning, WiFi connection on board & BBQ. She also carries an impressive collection of toys as listed below.