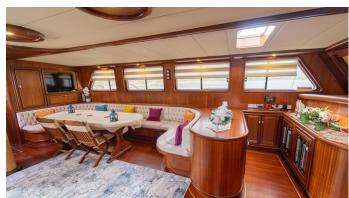

## PRENSES BUGCE YACHT CHARTER

Superyacht PRENSES BUGCE was built in 2017 by Custom. She is a 31m / 101'8 motor/sailer yacht with exterior design by . Prenses Bugce offers accommodation for up to 12 guests in 6 cabins with additional room for her crew of 6. She features a variety of amenities to ensure comfortable charter vacations, including, Air Conditioning, WiFi connection on board & BBQ. She also carries an impressive collection of toys as listed below.

## PRENSES BUGCE AMENITIES & TOYS

Wi-Fi

Air Conditioning

BBQ

For a full up-to-date list of leisure facilities or amenities onboard Motor/Sailer Yacht Prenses Bugce please contact your Yacht Charter Broker prior to booking your vacation. If there is a particular water toy that you would like, but it is not listed, then it may be possible to rent this equipment for you.