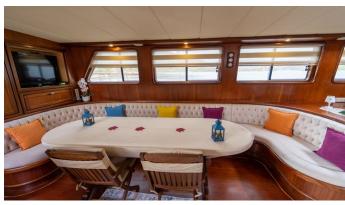

## PRENSES BUGCE YACHT CHARTER

Superyacht PRENSES BUGCE was built in 2017 by Custom. She is a 31m / 101'8 motor/sailer yacht with exterior design by . Prenses Bugce offers accommodation for up to 12 guests in 6 cabins with additional room for her crew of 6. She features a variety of amenities to ensure comfortable charter vacations, including, Air Conditioning, WiFi connection on board & BBQ. She also carries an impressive collection of toys as listed below.

## PRENSES BUGCE AMENITIES & TOYS

Wi-Fi

Air Conditioning

BBQ

For a full up-to-date list of leisure facilities or amenities onboard Motor/Sailer Yacht Prenses Bugce please contact your Yacht Charter Broker prior to booking your vacation. If there is a particular water toy that you would like, but it is not listed, then it may be possible to rent this equipment for you.