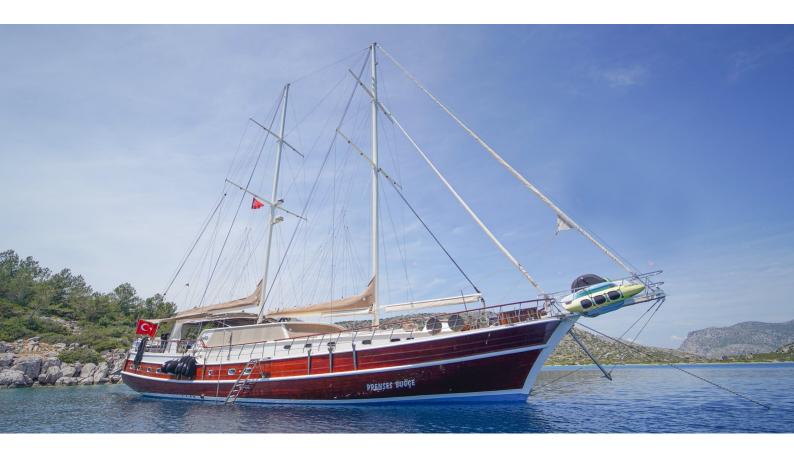

## PRENSES BUGCE

Yacht Charter Details for 'Prenses Bugce', the 31m Superyacht built by Custom

**SPECIFICATIONS** 

LENGTH 31m / 101'8

BEAM DRAFT 8.2m / 26'11 0m / 0'

YEAR REFIT 2017

CRUISING SPEED 8 Knots **ACCOMMODATION** 

## PRENSES BUGCE YACHT CHARTER

Superyacht PRENSES BUGCE was built in 2017 by Custom. She is a 31m / 101'8 motor/sailer yacht with exterior design by . Prenses Bugce offers accommodation for up to 12 guests in 6 cabins with additional room for her crew of 6. She features a variety of amenities to ensure comfortable charter vacations, including, Air Conditioning, WiFi connection on board & BBQ. She also carries an impressive collection of toys as listed below.