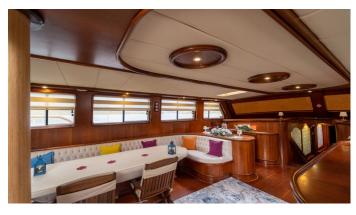

## PRENSES BUGCE YACHT CHARTER

Superyacht PRENSES BUGCE was built in 2017 by Custom. She is a 31m / 101'8 motor/sailer yacht with exterior design by . Prenses Bugce offers accommodation for up to 12 guests in 6 cabins with additional room for her crew of 6. She features a variety of amenities to ensure comfortable charter vacations, including, Air Conditioning, WiFi connection on board & BBQ. She also carries an impressive collection of toys as listed below.

## PRENSES BUGCE AMENITIES & TOYS

Wi-Fi

Air Conditioning

BBQ

For a full up-to-date list of leisure facilities or amenities onboard Motor/Sailer Yacht Prenses Bugce please contact your Yacht Charter Broker prior to booking your vacation. If there is a particular water toy that you would like, but it is not listed, then it may be possible to rent this equipment for you.