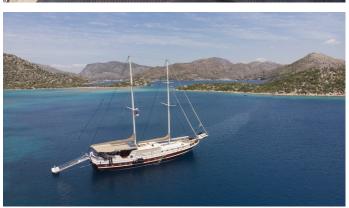

## PRENSES BUGCE

Yacht Charter Details for 'Prenses Bugce', the 31m Superyacht built by Custom

**SPECIFICATIONS** 

LENGTH 31m / 101'8

BEAM DRAFT 8.2m / 26'11 0m / 0'

YEAR REFIT 2017

CRUISING SPEED 8 Knots **ACCOMMODATION** 

## PRENSES BUGCE YACHT CHARTER

Superyacht PRENSES BUGCE was built in 2017 by Custom. She is a 31m / 101'8 motor/sailer yacht with exterior design by . Prenses Bugce offers accommodation for up to 12 guests in 6 cabins with additional room for her crew of 6. She features a variety of amenities to ensure comfortable charter vacations, including, Air Conditioning, WiFi connection on board & BBQ. She also carries an impressive collection of toys as listed below.