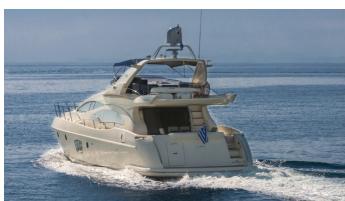

# **ALMAZ**

Yacht Charter Details for 'Almaz', the 20m Superyacht built by Azimut

**SPECIFICATIONS** 

**LENGTH** 20m / 65'7

BEAM DRAFT 5.41m / 17'9 1.64m / 5'5

YEAR REFIT 2008 2017

CRUISING SPEED 24 Knots

ACCOMMODATION

#### ALMAZ YACHT CHARTER

Superyacht ALMAZ was built in 2008 by Azimut. She is a 20m / 65'7 motor yacht with exterior design by . Almaz offers accommodation for up to 8 guests in 4 cabins with additional room for her crew of 3. She features a variety of amenities to ensure comfortable charter vacations, includingAir Conditioning. She also carries an impressive collection of toys as listed below.