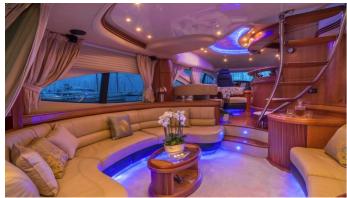

#### ALMAZ YACHT CHARTER

Superyacht ALMAZ was built in 2008 by Azimut. She is a 20m / 65'7 motor yacht with exterior design by . Almaz offers accommodation for up to 8 guests in 4 cabins with additional room for her crew of 3. She features a variety of amenities to ensure comfortable charter vacations, includingAir Conditioning. She also carries an impressive collection of toys as listed below.