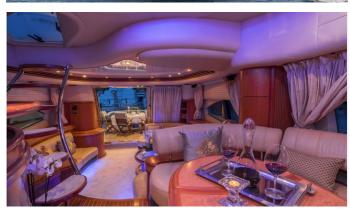

#### ALMAZ YACHT CHARTER

Superyacht ALMAZ was built in 2008 by Azimut. She is a 20m / 65'7 motor yacht with exterior design by . Almaz offers accommodation for up to 8 guests in 4 cabins with additional room for her crew of 3. She features a variety of amenities to ensure comfortable charter vacations, includingAir Conditioning. She also carries an impressive collection of toys as listed below.