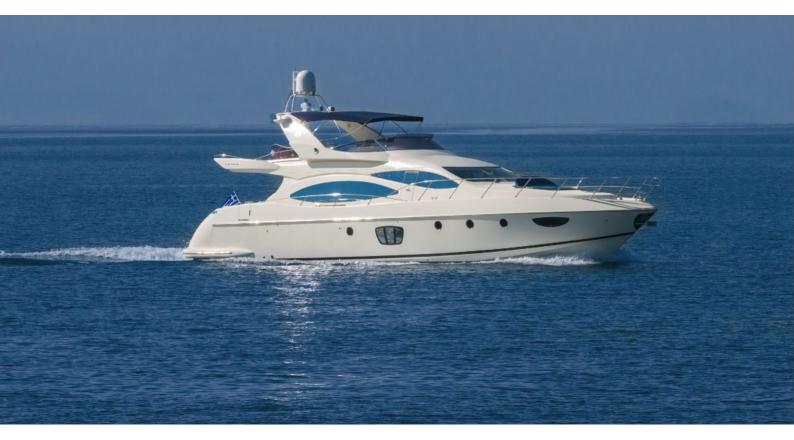

# **ALMAZ**

Yacht Charter Details for 'Almaz', the 20m Superyacht built by Azimut

**SPECIFICATIONS** 

**LENGTH** 20m / 65'7

BEAM DRAFT 5.41m / 17'9 1.64m / 5'5

YEAR REFIT 2008 2017

CRUISING SPEED 24 Knots

ACCOMMODATION

#### ALMAZ YACHT CHARTER

Superyacht ALMAZ was built in 2008 by Azimut. She is a 20m / 65'7 motor yacht with exterior design by . Almaz offers accommodation for up to 8 guests in 4 cabins with additional room for her crew of 3. She features a variety of amenities to ensure comfortable charter vacations, includingAir Conditioning. She also carries an impressive collection of toys as listed below.