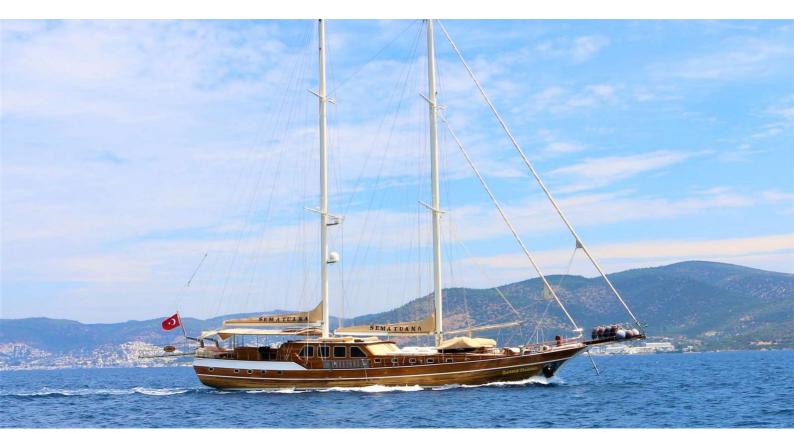

# **SEMA TUANA**

Yacht Charter Details for 'Sema Tuana', the 32m Superyacht built by Custom

**SPECIFICATIONS** 

LENGTH 32m / 105'

BEAM DRAFT 7.4m / 24'3 0m / 0'

YEAR REFIT 2008

CRUISING SPEED 10 Knots **ACCOMMODATION** 

#### SEMA TUANA YACHT CHARTER

Superyacht SEMA TUANA was built in 2008 by Custom. She is a 32m / 105' motor/sailer yacht with exterior design by . Sema Tuana offers accommodation for up to 12 guests in 6 cabins with additional room for her crew of 6. She features a variety of amenities to ensure comfortable charter vacations, includingAir Conditioning. She also carries an impressive collection of toys as listed below.