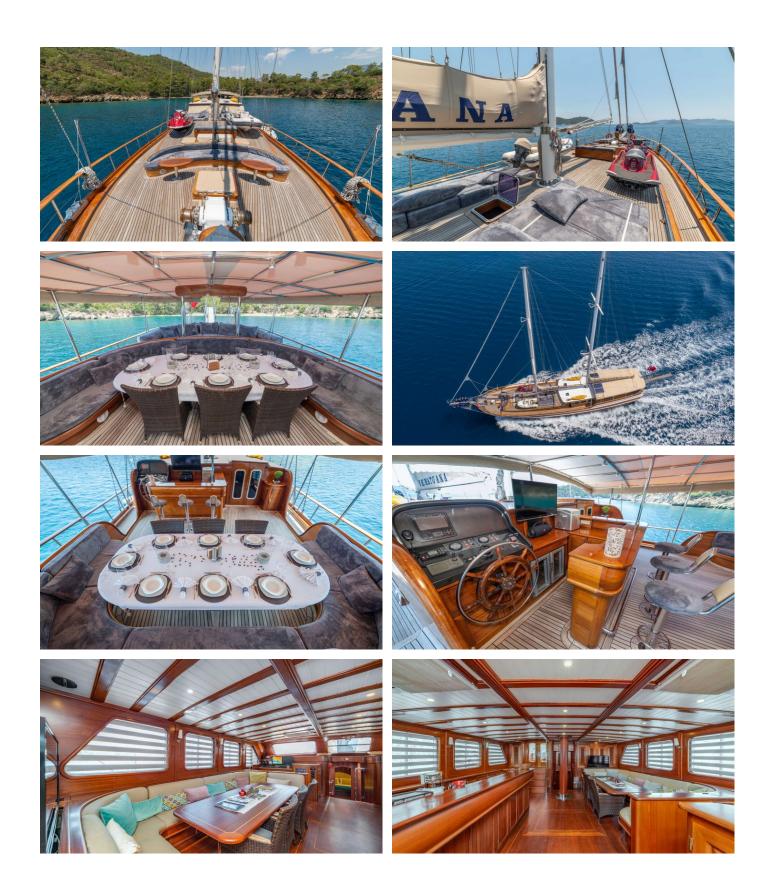

#### SEMA TUANA YACHT CHARTER

Superyacht SEMA TUANA was built in 2008 by Custom. She is a 32m / 105' motor/sailer yacht with exterior design by . Sema Tuana offers accommodation for up to 12 guests in 6 cabins with additional room for her crew of 6. She features a variety of amenities to ensure comfortable charter vacations, includingAir Conditioning. She also carries an impressive collection of toys as listed below.

## SEMA TUANA AMENITIES & TOYS

### Air Conditioning

For a full up-to-date list of leisure facilities or amenities onboard Motor/Sailer Yacht Sema Tuana please contact your Yacht Charter Broker prior to booking your vacation. If there is a particular water toy that you would like, but it is not listed, then it may be possible to rent this equipment for you.