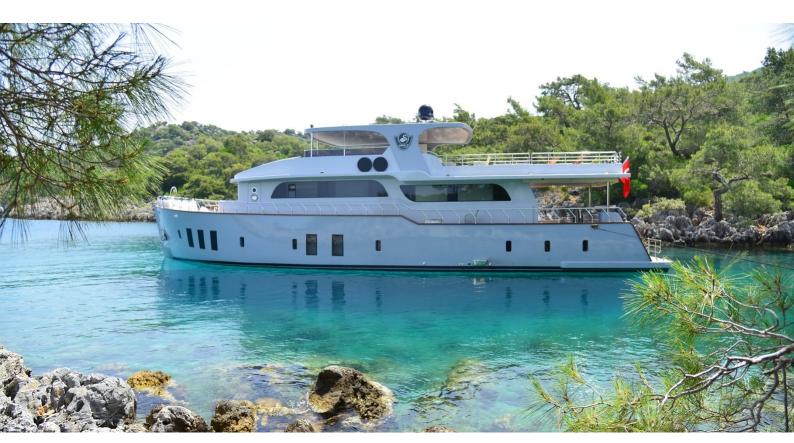

# SIMAY F

Yacht Charter Details for 'Simay F', the 26m Superyacht built by Custom

CREW

5

#### SPECIFICATIONS

LENGTH 26m / 85'4

 BEAM
 DRAFT

 7.2m / 23'7
 0m / 0'

**YEAR** 2015

CRUISING SPEED 12 Knots ACCOMMODATION

GUESTS CABINS

CABIN CONFIGURATION 2 Master 2 Double

### SIMAY F YACHT CHARTER

Superyacht SIMAY F was built in 2015 by Custom. She is a 26m / 85'4 motor yacht with exterior design by . Simay F offers accommodation for up to 8 guests in 4 cabins with additional room for her crew of 5. She features a variety of amenities to ensure comfortable charter vacations, including, Swimming Platform, Air Conditioning & Deck Jacuzzi. She also carries an impressive collection of toys as listed below.