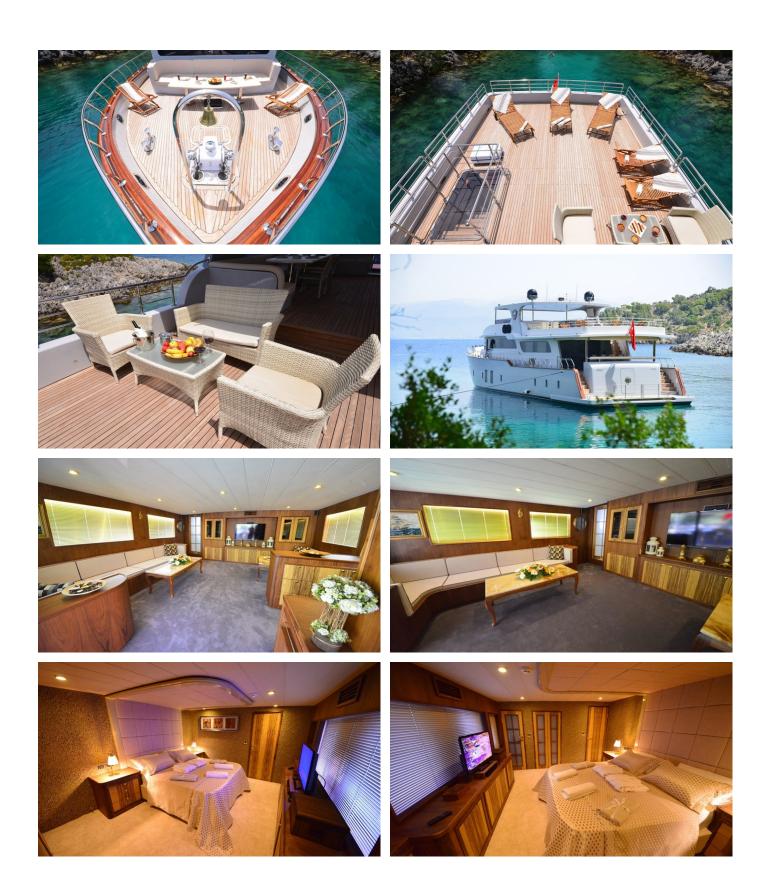

#### SPECIFICATIONS

LENGTH 26m / 85'4

 BEAM
 DRAFT

 7.2m / 23'7
 0m / 0'

**YEAR** 2015

CRUISING SPEED 12 Knots ACCOMMODATION

GUESTS CABINS

CABIN CONFIGURATION 2 Master 2 Double

### SIMAY F YACHT CHARTER

Superyacht SIMAY F was built in 2015 by Custom. She is a 26m / 85'4 motor yacht with exterior design by . Simay F offers accommodation for up to 8 guests in 4 cabins with additional room for her crew of 5. She features a variety of amenities to ensure comfortable charter vacations, including, Swimming Platform, Air Conditioning & Deck Jacuzzi. She also carries an impressive collection of toys as listed below.