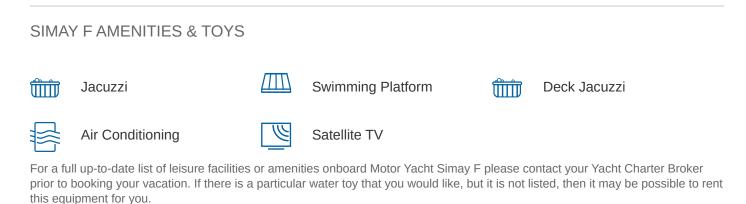

### SIMAY F YACHT CHARTER

Superyacht SIMAY F was built in 2015 by Custom. She is a 26m / 85'4 motor yacht with exterior design by . Simay F offers accommodation for up to 8 guests in 4 cabins with additional room for her crew of 5. She features a variety of amenities to ensure comfortable charter vacations, including, Swimming Platform, Air Conditioning & Deck Jacuzzi. She also carries an impressive collection of toys as listed below.