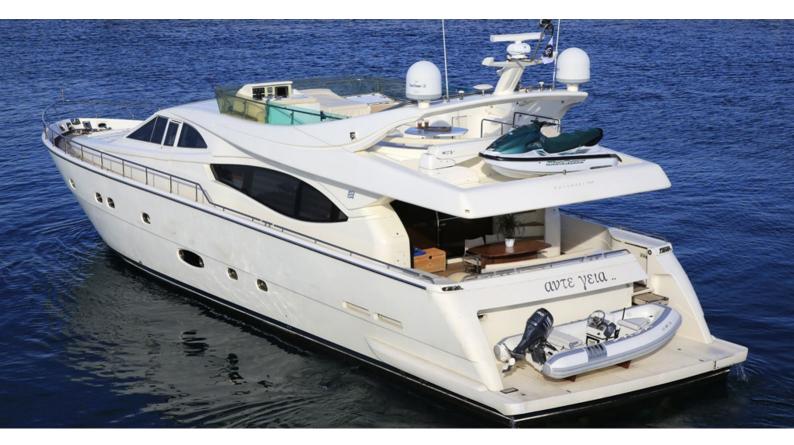

# **ADE YEIA**

Yacht Charter Details for 'Ade Yeia', the 23.45m Superyacht built by Ferretti Yachts

**SPECIFICATIONS** 

LENGTH

23.45m / 76'11

BEAM DRAFT 5.95m / 19'6 1.68m / 5'6

YEAR REFIT 2004

CRUISING SPEED

### ADE YEIA YACHT CHARTER

Superyacht ADE YEIA was built in 2004 by Ferretti Yachts. She is a 23.45m / 76'11 motor yacht with exterior design by . Ade Yeia offers accommodation for up to 8 guests in 4 cabins with additional room for her crew of 2. She features a variety of amenities to ensure comfortable charter vacations, including, Air Conditioning & WiFi connection on board. She also carries an impressive collection of toys as listed below.