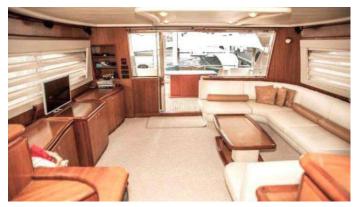

### ADE YEIA YACHT CHARTER

Superyacht ADE YEIA was built in 2004 by Ferretti Yachts. She is a 23.45m / 76'11 motor yacht with exterior design by . Ade Yeia offers accommodation for up to 8 guests in 4 cabins with additional room for her crew of 2. She features a variety of amenities to ensure comfortable charter vacations, including, Air Conditioning & WiFi connection on board. She also carries an impressive collection of toys as listed below.