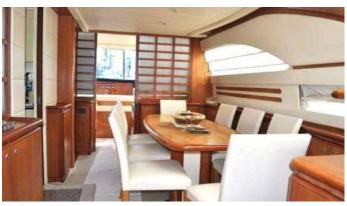

### ADE YEIA YACHT CHARTER

Superyacht ADE YEIA was built in 2004 by Ferretti Yachts. She is a 23.45m / 76'11 motor yacht with exterior design by . Ade Yeia offers accommodation for up to 8 guests in 4 cabins with additional room for her crew of 2. She features a variety of amenities to ensure comfortable charter vacations, including, Air Conditioning & WiFi connection on board. She also carries an impressive collection of toys as listed below.