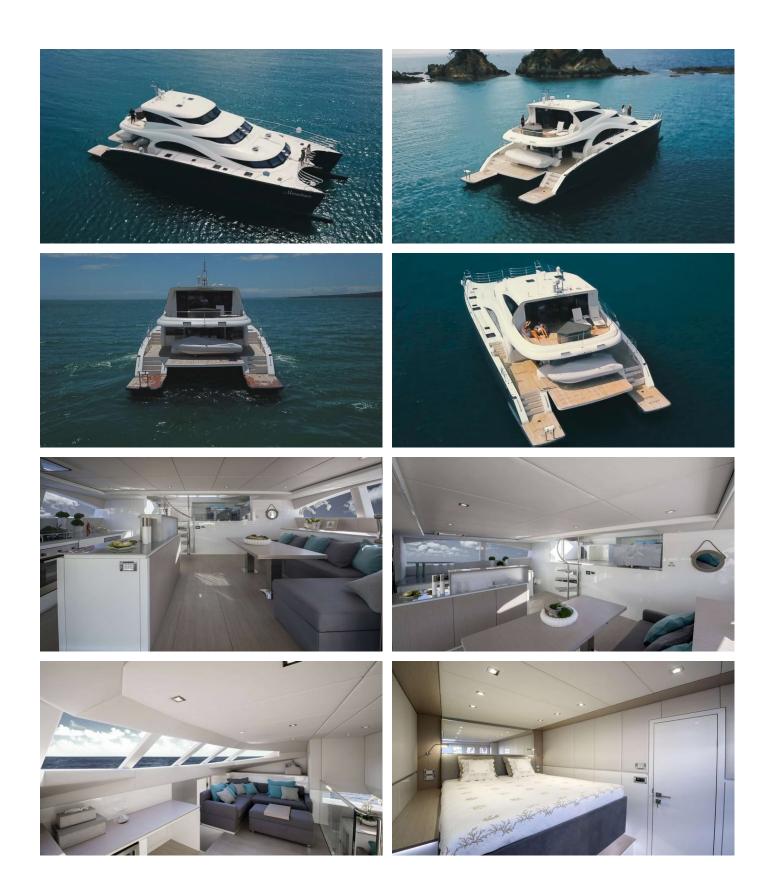

## MOONDANCE YACHT CHARTER

Superyacht MOONDANCE was built in 2016 by Sunreef Yachts. She is a 21.34m / 70' 70 Sunreef Power motor yacht with exterior design by . Moondance offers accommodation for up to 6 guests in 3 cabins with additional room for her crew of 2. She features a variety of amenities to ensure comfortable charter vacations, including, Air Conditioning & Jacuzzi (on deck). She also carries an impressive collection of toys as listed below.

## **MOONDANCE AMENITIES & TOYS**

Wi-Fi

Swimming Platform

Sunpads

Air Conditioning

For a full up-to-date list of leisure facilities or amenities onboard Motor Yacht Moondance please contact your Yacht Charter Broker prior to booking your vacation. If there is a particular water toy that you would like, but it is not listed, then it may be possible to rent this equipment for you.