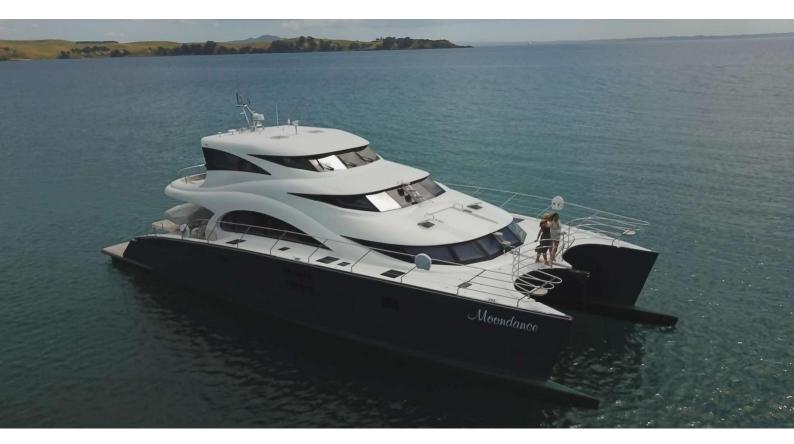

## MOONDANCE

Yacht Charter Details for 'Moondance', the 21.34m Superyacht built by Sunreef Yachts

**SPECIFICATIONS** 

LENGTH 21.34m / 70'

BEAM DRAFT 9.27m / 30'5 1.83m / 6'

YEAR REFIT 2016

CRUISING SPEED 10 Knots

## MOONDANCE YACHT CHARTER

Superyacht MOONDANCE was built in 2016 by Sunreef Yachts. She is a 21.34m / 70' 70 Sunreef Power motor yacht with exterior design by . Moondance offers accommodation for up to 6 guests in 3 cabins with additional room for her crew of 2. She features a variety of amenities to ensure comfortable charter vacations, including, Air Conditioning & Jacuzzi (on deck). She also carries an impressive collection of toys as listed below.