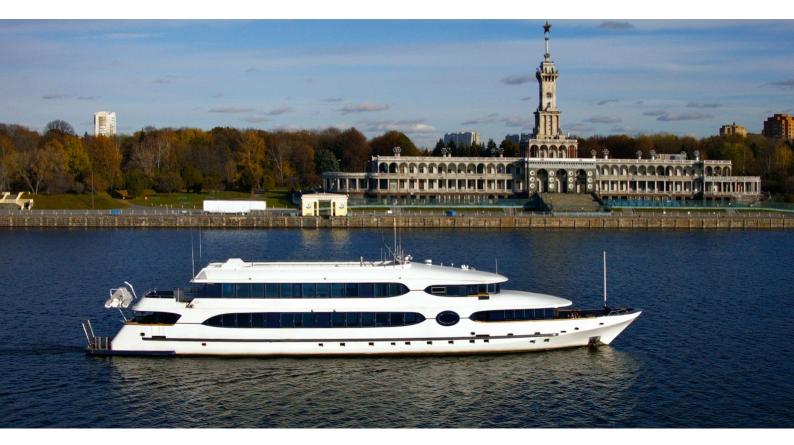

## **BALU**

Yacht Charter Details for 'Balu', the 49m Superyacht built by Custom

**SPECIFICATIONS** 

**LENGTH** 49m / 160'9

BEAM DRAFT 8.5m / 27'11 2.2m / 7'3

YEAR REFIT 2015

CRUISING SPEED 12 Knots ACCOMMODATION

## **BALU YACHT CHARTER**

Superyacht BALU was built in 2015 by Custom. She is a 49m / 160'9 Custom motor yacht with exterior design by . Balu offers accommodation for up to 12 guests in 6 cabins with additional room for her crew of 9. She features a variety of amenities to ensure comfortable charter vacations. She also carries an impressive collection of toys as listed below.