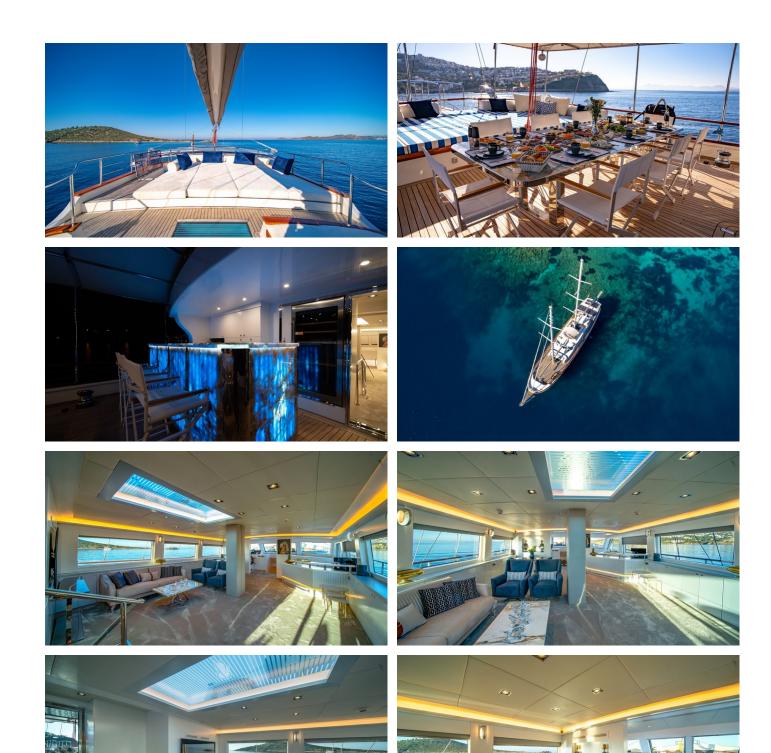

#### **DOUBLE EAGLE AMENITIES & TOYS**

Wi-Fi

Sunpads

Air Conditioning

## **Games Consoles**

For a full up-to-date list of leisure facilities or amenities onboard Motor/Sailer Yacht Double Eagle please contact your Yacht Charter Broker prior to booking your vacation. If there is a particular water toy that you would like, but it is not listed, then it may be possible to rent this equipment for you.