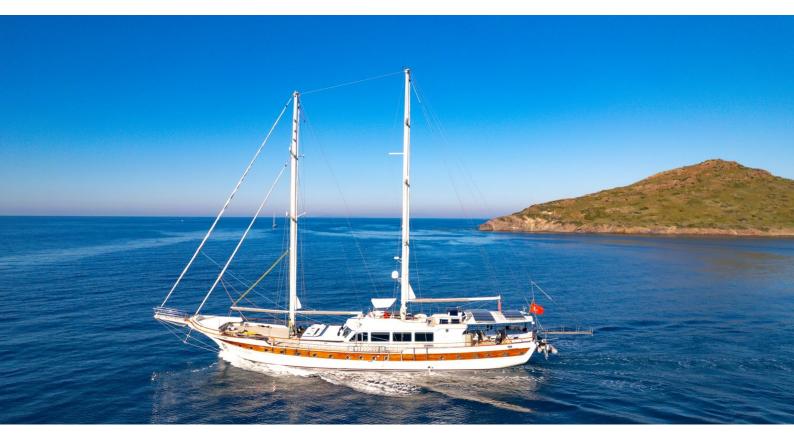

# **DOUBLE EAGLE**

Yacht Charter Details for 'Double Eagle', the 39.6m Superyacht built by Fethiye Shipyard

**SPECIFICATIONS** 

LENGTH

39.6m / 129'11

BEAM DRAFT 7.8m / 25'7 4m / 13'1

YEAR REFIT 2005 2023

CRUISING SPEED

## DOUBLE EAGLE YACHT CHARTER

Superyacht DOUBLE EAGLE was built in 2005 by Fethiye Shipyard. She is a 39.6m / 129'11 Custom motor/sailer yacht with exterior design by . Double Eagle offers accommodation for up to 12 guests in 5 cabins with additional room for her crew of 6. She features a variety of amenities to ensure comfortable charter vacations, includingAir Conditioning. She also carries an impressive collection of toys as listed below.