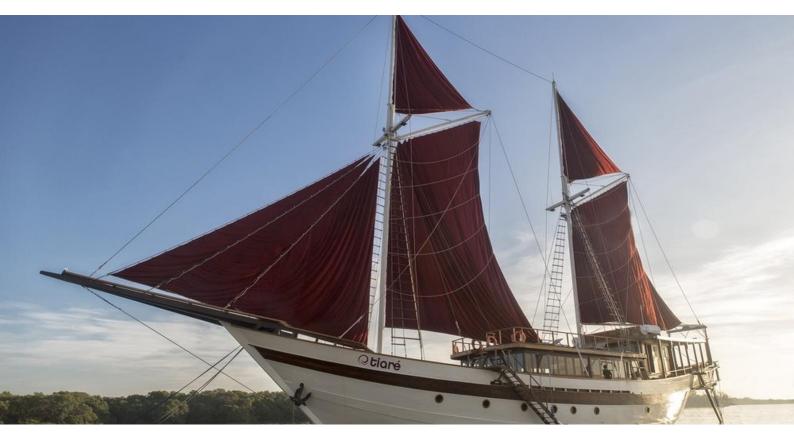

# **TIARE**

Yacht Charter Details for 'Tiare', the 47m Superyacht built by Custom

**SPECIFICATIONS** 

LENGTH 47m / 154'2

BEAM DRAFT 9m / 29'6 3m / 9'10

YEAR REFIT 2016

CRUISING SPEED 10 Knots

ACCOMMODATION

#### TIARE YACHT CHARTER

Superyacht TIARE was built in 2016 by Custom. She is a 47m / 154'2 Custom motor/sailer yacht with exterior design by . Tiare offers accommodation for up to 12 guests in 6 cabins with additional room for her crew of 10. She features a variety of amenities to ensure comfortable charter vacations, includingAir Conditioning. She also carries an impressive collection of toys as listed below.