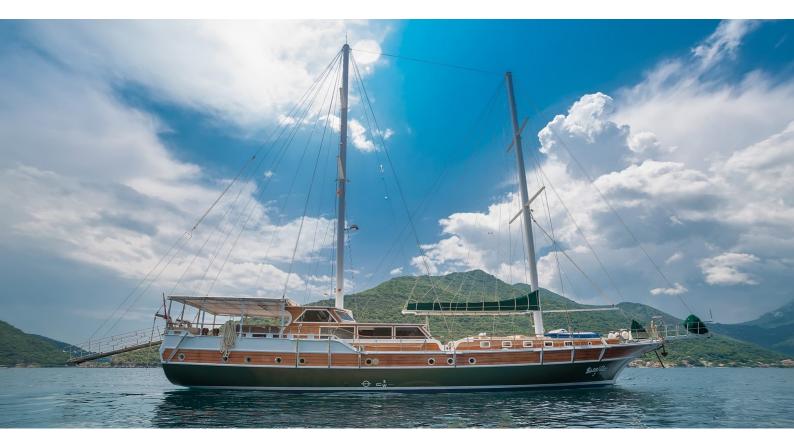

# SADRI USTA 1

Yacht Charter Details for 'Sadri Usta 1', the 32m Superyacht built by Custom

**SPECIFICATIONS** 

LENGTH 32m / 105'

BEAM DRAFT 8m / 26'3 3.5m / 11'6

YEAR REFIT 2005 2020

CRUISING SPEED

9 Knots

### SADRI USTA 1 YACHT CHARTER

Superyacht SADRI USTA 1 was built in 2005 by Custom. She is a 32m / 105' motor/sailer yacht with exterior design by Sadri Usta and interior styling by Sadri Usta 1 offers accommodation for up to 16 guests in 8 cabins with additional room for her crew of 4. She features a variety of amenities to ensure comfortable charter vacations, includingWiFi connection on board. She also carries an impressive collection of toys as listed below.