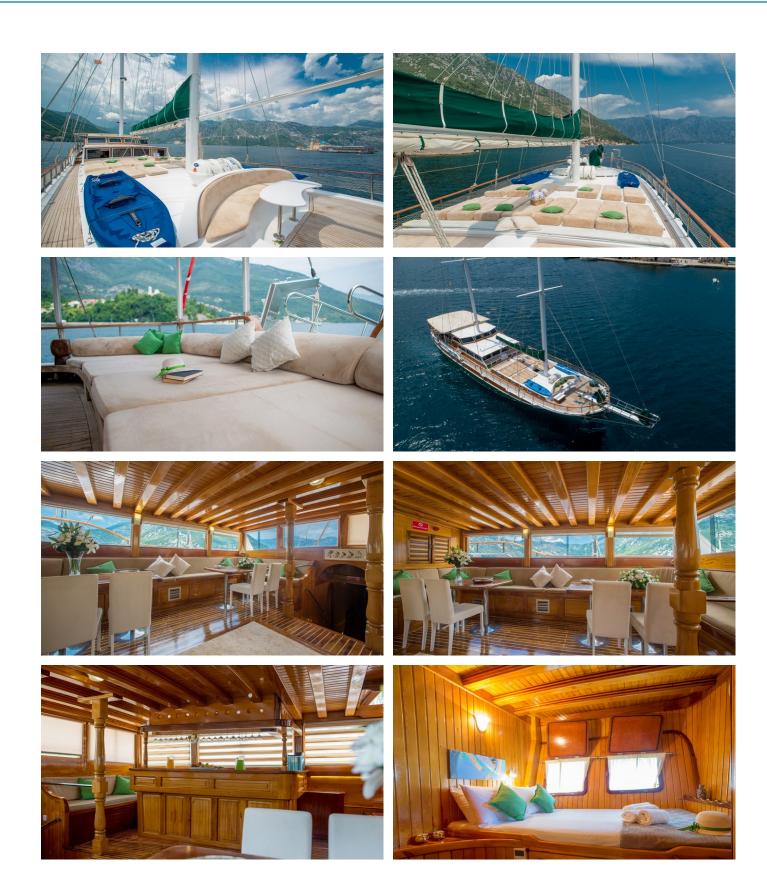

### SADRI USTA 1 YACHT CHARTER

Superyacht SADRI USTA 1 was built in 2005 by Custom. She is a 32m / 105' motor/sailer yacht with exterior design by Sadri Usta and interior styling by Sadri Usta 1 offers accommodation for up to 16 guests in 8 cabins with additional room for her crew of 4. She features a variety of amenities to ensure comfortable charter vacations, includingWiFi connection on board. She also carries an impressive collection of toys as listed below.

#### SADRI USTA 1 AMENITIES & TOYS

Wi-Fi

Air Conditioning

For a full up-to-date list of leisure facilities or amenities onboard Motor/Sailer Yacht Sadri Usta 1 please contact your Yacht Charter Broker prior to booking your vacation. If there is a particular water toy that you would like, but it is not listed, then it may be possible to rent this equipment for you.