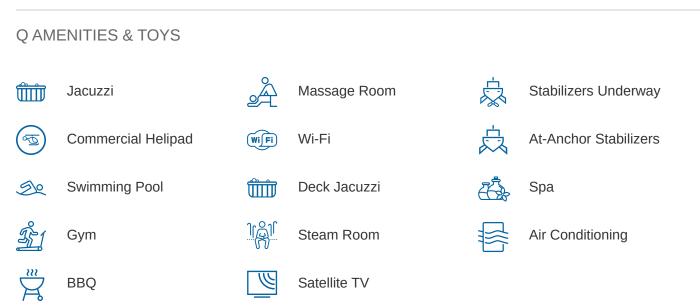

### Q YACHT CHARTER

Superyacht Q was built in 2012 by Royal Niestern Sander. She is a 68.2m / 223'9 Conversion motor yacht with exterior design by RWD and interior styling by RWD. Q offers accommodation for up to 12 guests in 8 cabins with additional room for her crew of 13. She features a variety of amenities to ensure comfortable charter vacations, including, Air Conditioning, Deck Jacuzzi, Gym/ exercise equipment, WiFi connection on board, Helipad, Massage Room, Spa, Steam room, Stabilizers at Anchor, Stabilisers underway & Swimming Pool. She also carries an impressive collection of toys as listed below.

For a full up-to-date list of leisure facilities or amenities onboard Motor Yacht Q please contact your Yacht Charter Broker prior to booking your vacation. If there is a particular water toy that you would like, but it is not listed, then it may be possible to rent this equipment for you.