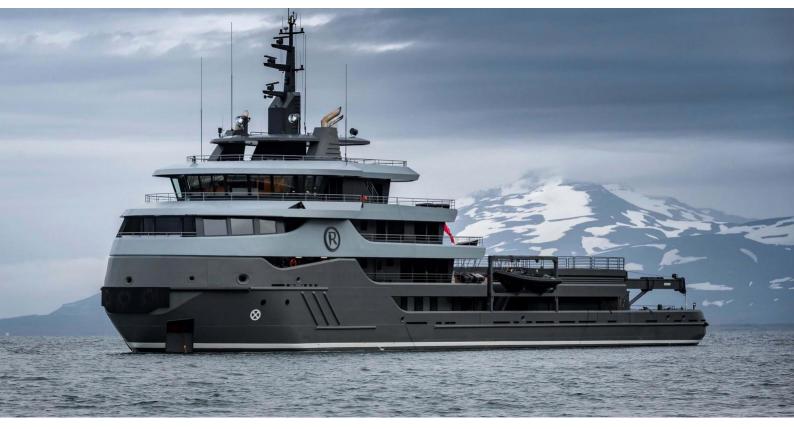

Yacht Charter Details for 'Q', the 68.2m Superyacht built by Royal Niestern Sander

### Q YACHT CHARTER

Superyacht Q was built in 2012 by Royal Niestern Sander. She is a 68.2m / 223'9 Conversion motor yacht with exterior design by RWD and interior styling by RWD. Q offers accommodation for up to 12 guests in 8 cabins with additional room for her crew of 13. She features a variety of amenities to ensure comfortable charter vacations, including, Air Conditioning, Deck Jacuzzi, Gym/ exercise equipment, WiFi connection on board, Helipad, Massage Room, Spa, Steam room, Stabilizers at Anchor, Stabilisers underway & Swimming Pool. She also carries an impressive collection of toys as listed below.