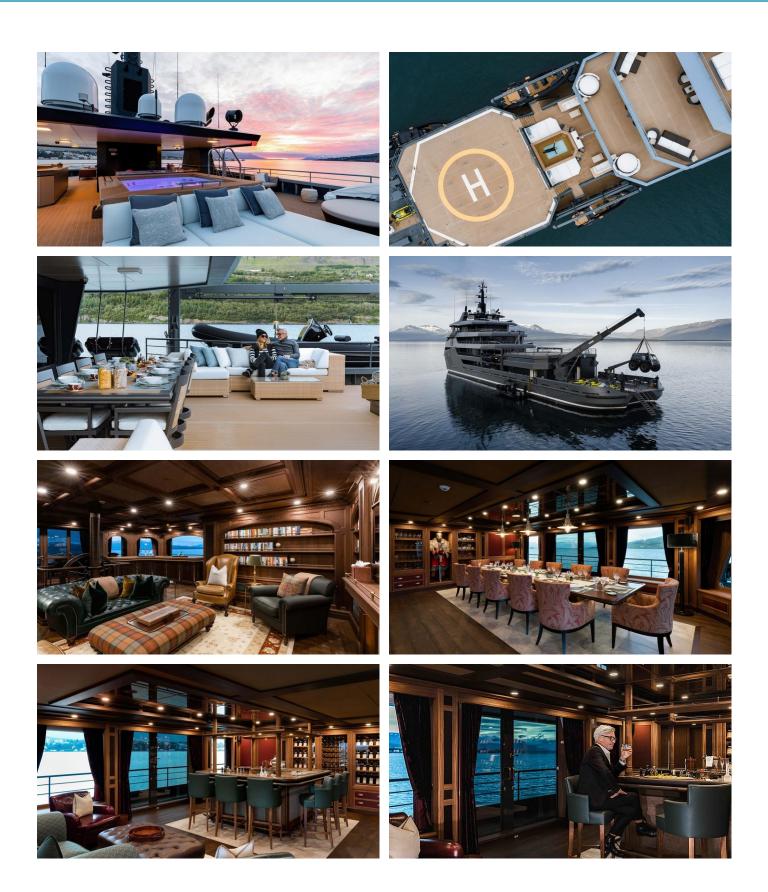

### Q YACHT CHARTER

Superyacht Q was built in 2012 by Royal Niestern Sander. She is a 68.2m / 223'9 Conversion motor yacht with exterior design by RWD and interior styling by RWD. Q offers accommodation for up to 12 guests in 8 cabins with additional room for her crew of 13. She features a variety of amenities to ensure comfortable charter vacations, including, Air Conditioning, Deck Jacuzzi, Gym/ exercise equipment, WiFi connection on board, Helipad, Massage Room, Spa, Steam room, Stabilizers at Anchor, Stabilisers underway & Swimming Pool. She also carries an impressive collection of toys as listed below.

For a full up-to-date list of leisure facilities or amenities onboard Motor Yacht Q please contact your Yacht Charter Broker prior to booking your vacation. If there is a particular water toy that you would like, but it is not listed, then it may be possible to rent this equipment for you.