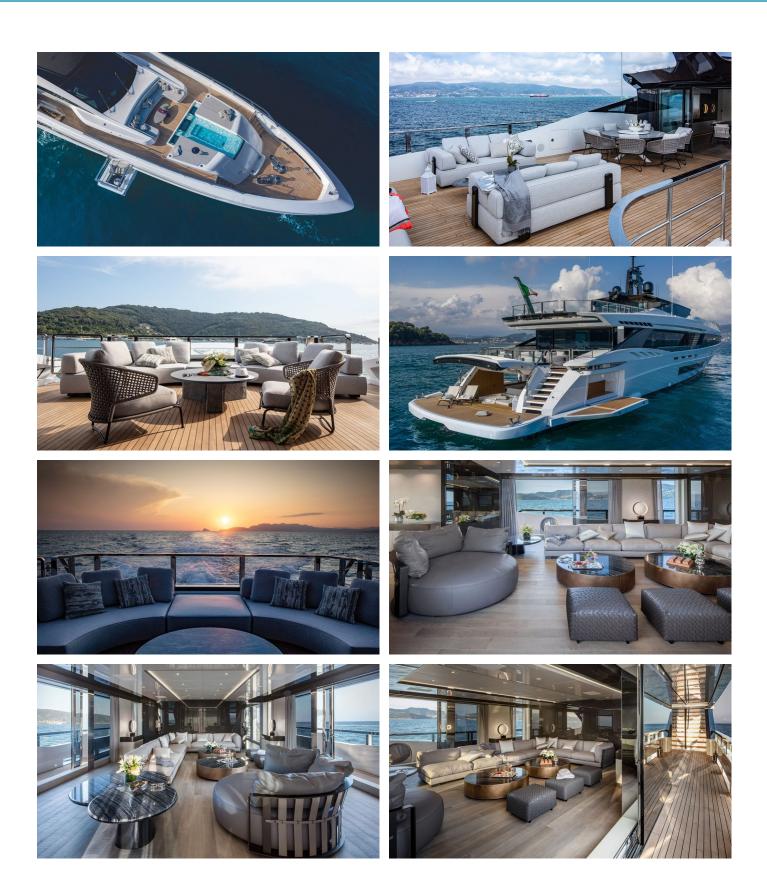

### MA YACHT CHARTER

Superyacht MA was built in 2020 by Overmarine. She is a 45.29m / 148'7 GranSport 45 motor yacht with exterior design by Alberto Mancini and interior styling by Alberto Mancini . MA offers accommodation for up to 12 guests in 5 cabins with additional room for her crew of 8. She features a variety of amenities to ensure comfortable charter vacations, including, Foredeck Seating & Table, Sunpads, Beach Club, Air Conditioning, Deck Jacuzzi, Stabilisers underway, Stabilizers at Anchor & WiFi connection on board. She also carries an impressive collection of toys as listed below.