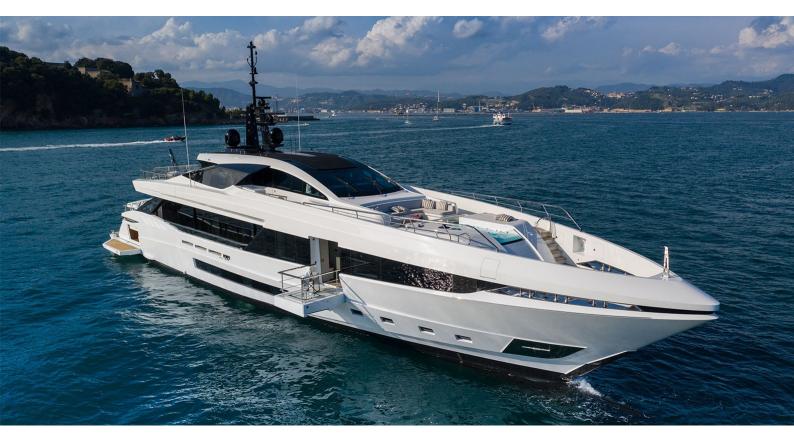

### MA YACHT CHARTER

Superyacht MA was built in 2020 by Overmarine. She is a 45.29m / 148'7 GranSport 45 motor yacht with exterior design by Alberto Mancini and interior styling by Alberto Mancini . MA offers accommodation for up to 12 guests in 5 cabins with additional room for her crew of 8. She features a variety of amenities to ensure comfortable charter vacations, including, Foredeck Seating & Table, Sunpads, Beach Club, Air Conditioning, Deck Jacuzzi, Stabilisers underway, Stabilizers at Anchor & WiFi connection on board. She also carries an impressive collection of toys as listed below.