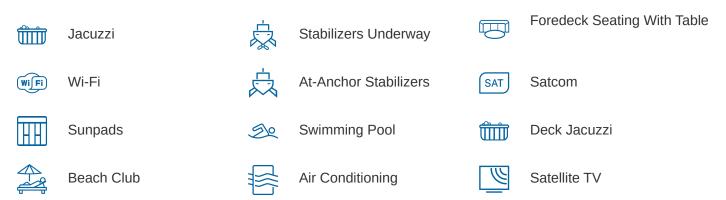

### MA YACHT CHARTER

Superyacht MA was built in 2020 by Overmarine. She is a 45.29m / 148'7 GranSport 45 motor yacht with exterior design by Alberto Mancini and interior styling by Alberto Mancini . MA offers accommodation for up to 12 guests in 5 cabins with additional room for her crew of 8. She features a variety of amenities to ensure comfortable charter vacations, including, Foredeck Seating & Table, Sunpads, Beach Club, Air Conditioning, Deck Jacuzzi, Stabilisers underway, Stabilizers at Anchor & WiFi connection on board. She also carries an impressive collection of toys as listed below.

## MAAMENITIES & TOYS

For a full up-to-date list of leisure facilities or amenities onboard Motor Yacht MA please contact your Yacht Charter Broker prior to booking your vacation. If there is a particular water toy that you would like, but it is not listed, then it may be possible to rent this equipment for you.