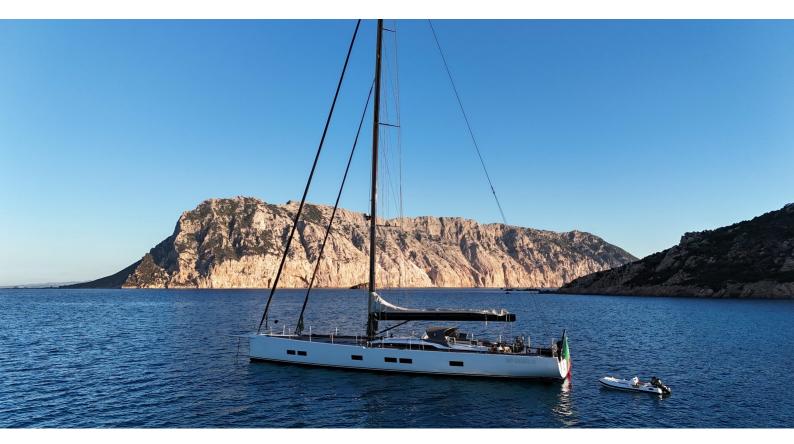

02

Yacht Charter Details for 'O2', the 23.7m Superyacht built by Mylius Yachts

**SPECIFICATIONS** 

LENGTH 23.7m / 77'9

BEAM DRAFT 5.92m / 19'5 4.25m / 13'11

YEAR REFIT 2016

CRUISING SPEED
0 Knots

ACCOMMODATION

### **02 YACHT CHARTER**

Superyacht O2 was built in 2016 by Mylius Yachts. She is a 23.7m / 77'9 Mylius 76FD sail yacht with exterior design by Mylius Yachts and interior styling by Mylius Yachts . O2 offers accommodation for up to 6 guests in 3 cabins with additional room for her crew of 3. She features a variety of amenities to ensure comfortable charter vacations. She also carries an impressive collection of toys as listed below.