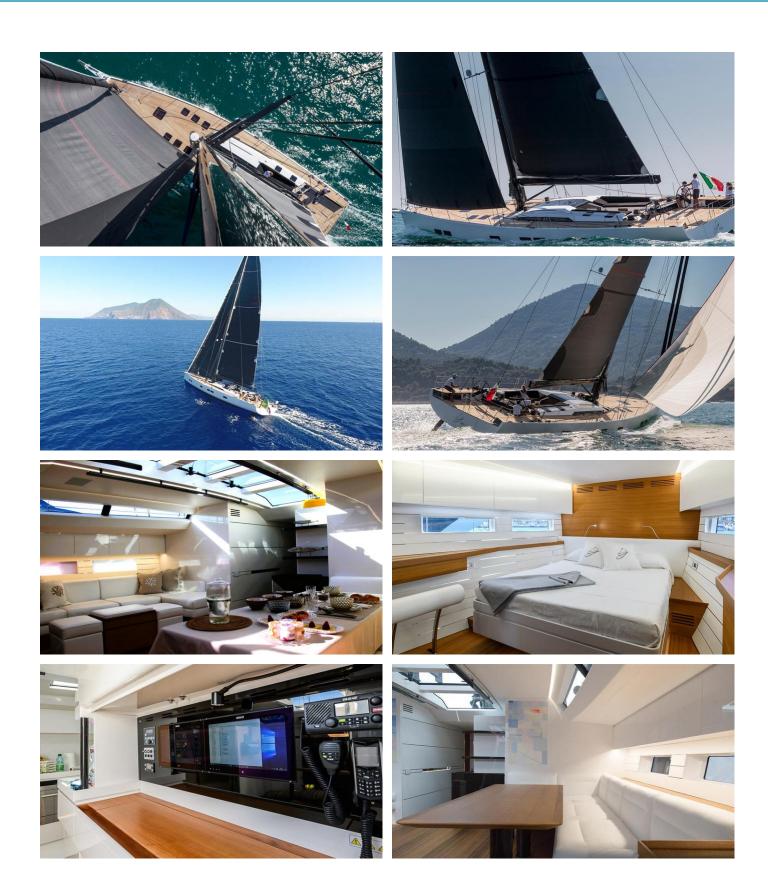

### **02 YACHT CHARTER**

Superyacht O2 was built in 2016 by Mylius Yachts. She is a 23.7m / 77'9 Mylius 76FD sail yacht with exterior design by Mylius Yachts and interior styling by Mylius Yachts . O2 offers accommodation for up to 6 guests in 3 cabins with additional room for her crew of 3. She features a variety of amenities to ensure comfortable charter vacations. She also carries an impressive collection of toys as listed below.

### **02 AMENITIES & TOYS**

Wi-Fi

# Air Conditioning

For a full up-to-date list of leisure facilities or amenities onboard Sail Yacht O2 please contact your Yacht Charter Broker prior to booking your vacation. If there is a particular water toy that you would like, but it is not listed, then it may be possible to rent this equipment for you.