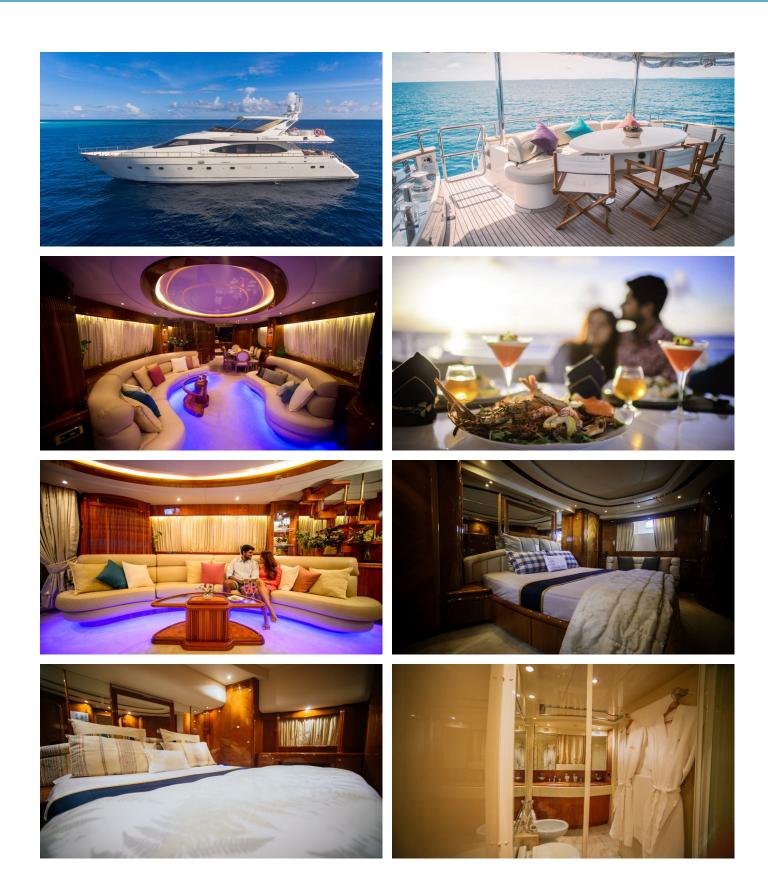

#### NAWAIMAA YACHT CHARTER

Superyacht NAWAIMAA was built in 2008 by Azimut. She is a 26.25m / 86'1 Azimut 85 Ultimate motor yacht with exterior design by Stefano Righini . Nawaimaa offers accommodation for up to 10 guests in 4 cabins with additional room for her crew of 4. She features a variety of amenities to ensure comfortable charter vacations. She also carries an impressive collection of toys as listed below.

## NAWAIMAA AMENITIES & TOYS

Wi-Fi

Air Conditioning

For a full up-to-date list of leisure facilities or amenities onboard Motor Yacht Nawaimaa please contact your Yacht Charter Broker prior to booking your vacation. If there is a particular water toy that you would like, but it is not listed, then it may be possible to rent this equipment for you.