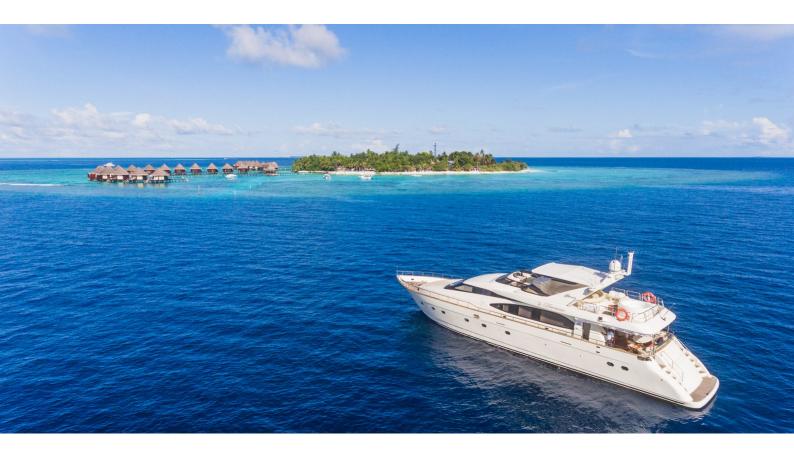

# **NAWAIMAA**

Yacht Charter Details for 'Nawaimaa', the 26.25m Superyacht built by Azimut

**SPECIFICATIONS** 

**LENGTH** 26.25m / 86'1

BEAM DRAFT 5.85m / 19'2 3.1m / 10'2

YEAR REFIT 2008 2016

CRUISING SPEED 20 Knots

#### NAWAIMAA YACHT CHARTER

Superyacht NAWAIMAA was built in 2008 by Azimut. She is a 26.25m / 86'1 Azimut 85 Ultimate motor yacht with exterior design by Stefano Righini . Nawaimaa offers accommodation for up to 10 guests in 4 cabins with additional room for her crew of 4. She features a variety of amenities to ensure comfortable charter vacations. She also carries an impressive collection of toys as listed below.