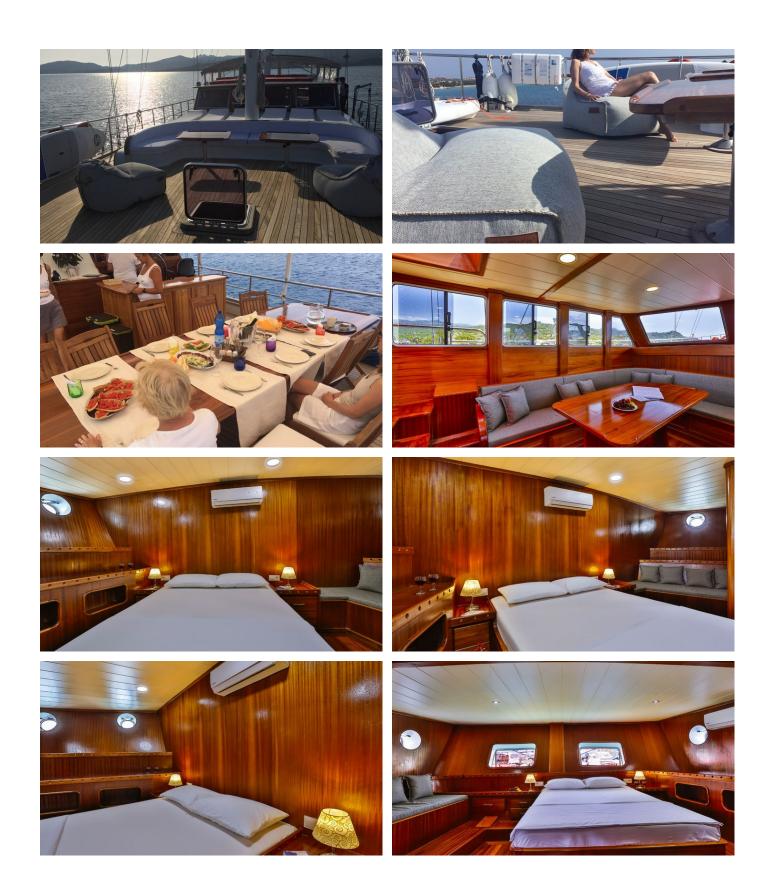

**ACCOMMODATION** 

GUESTS CABINS CREW

ŝ

CABIN CONFIGURATION

2 Master 1 VIP 2 Double 1 Twin **CHARTER RATES** 

SUMMER

from

€15,000 / week + expenses

#### VICTORIA YACHT CHARTER

Superyacht VICTORIA was built in 2014 by Custom. She is a 24m / 78'9 sail yacht with exterior design by . Victoria offers accommodation for up to 12 guests in 6 cabins with additional room for her crew of 4. She features a variety of amenities to ensure comfortable charter vacations. She also carries an impressive collection of toys as listed below.

#### **VICTORIA AMENITIES & TOYS**

Wi-Fi

Air Conditioning

For a full up-to-date list of leisure facilities or amenities onboard Sail Yacht Victoria please contact your Yacht Charter Broker prior to booking your vacation. If there is a particular water toy that you would like, but it is not listed, then it may be possible to rent this equipment for you.