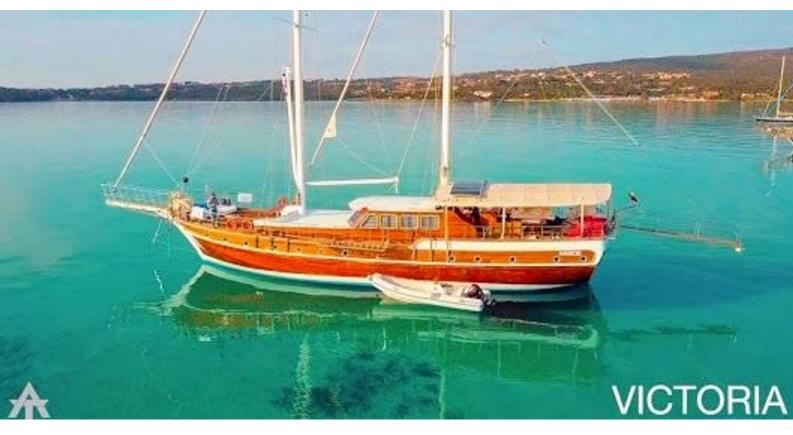

# **VICTORIA**

Yacht Charter Details for 'Victoria', the 24m Superyacht built by Custom

**SPECIFICATIONS** 

**LENGTH** 24m / 78'9

BEAM DRAFT 7m / 23' 2.5m / 8'2

YEAR REFIT 2014 2017

CRUISING SPEED

8 Knots

#### VICTORIA YACHT CHARTER

Superyacht VICTORIA was built in 2014 by Custom. She is a 24m / 78'9 sail yacht with exterior design by . Victoria offers accommodation for up to 12 guests in 6 cabins with additional room for her crew of 4. She features a variety of amenities to ensure comfortable charter vacations. She also carries an impressive collection of toys as listed below.