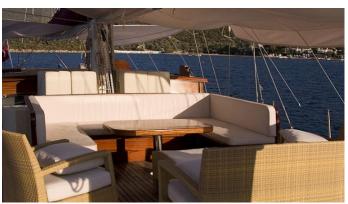

## THE BLUE YACHT CHARTER

Superyacht THE BLUE was built in 1997 by Custom. She is a 27.5m / 90'3 sail yacht with exterior design by . The Blue offers accommodation for up to 10 guests in 5 cabins with additional room for her crew of 5. She features a variety of amenities to ensure comfortable charter vacations. She also carries an impressive collection of toys as listed below.