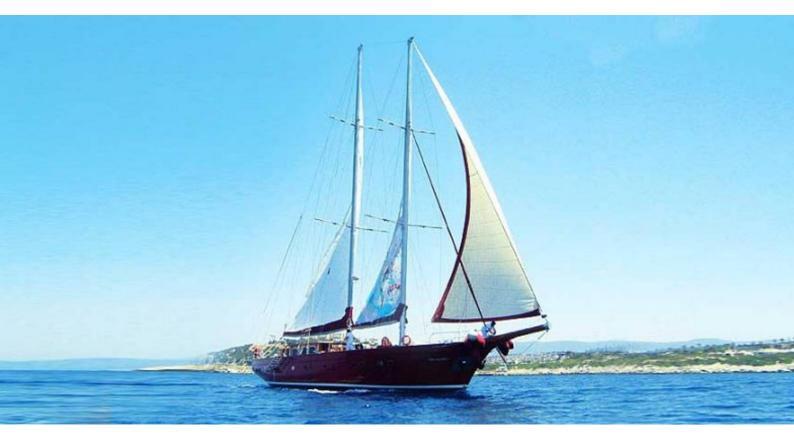

# THE BLUE

Yacht Charter Details for 'The Blue', the 27.5m Superyacht built by Custom

## THE BLUE YACHT CHARTER

Superyacht THE BLUE was built in 1997 by Custom. She is a 27.5m / 90'3 sail yacht with exterior design by . The Blue offers accommodation for up to 10 guests in 5 cabins with additional room for her crew of 5. She features a variety of amenities to ensure comfortable charter vacations. She also carries an impressive collection of toys as listed below.