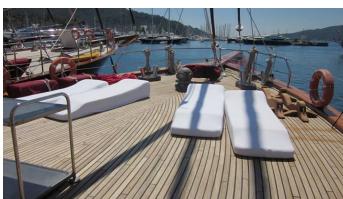

## THE BLUE YACHT CHARTER

Superyacht THE BLUE was built in 1997 by Custom. She is a 27.5m / 90'3 sail yacht with exterior design by . The Blue offers accommodation for up to 10 guests in 5 cabins with additional room for her crew of 5. She features a variety of amenities to ensure comfortable charter vacations. She also carries an impressive collection of toys as listed below.