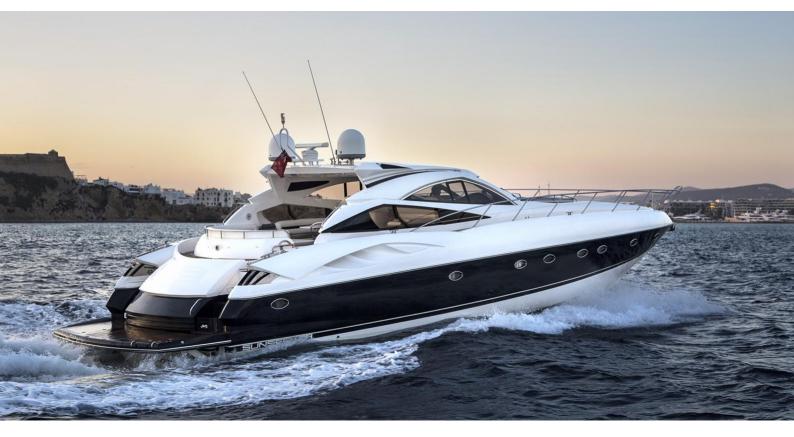

# **CHARLIE FOX**

Yacht Charter Details for 'Charlie Fox', the 21m Superyacht built by Sunseeker

**SPECIFICATIONS** 

LENGTH 21m / 68'11

BEAM DRAFT 5.5m / 18'1 0m / 0'

YEAR REFIT 2005 2014

CRUISING SPEED 25 Knots **ACCOMMODATION** 

## CHARLIE FOX YACHT CHARTER

Superyacht CHARLIE FOX was built in 2005 by Sunseeker. She is a 21m / 68'11 motor yacht with exterior design by . Charlie Fox offers accommodation for up to 6 guests in 3 cabins with additional room for her crew of 2. She features a variety of amenities to ensure comfortable charter vacations. She also carries an impressive collection of toys as listed below.