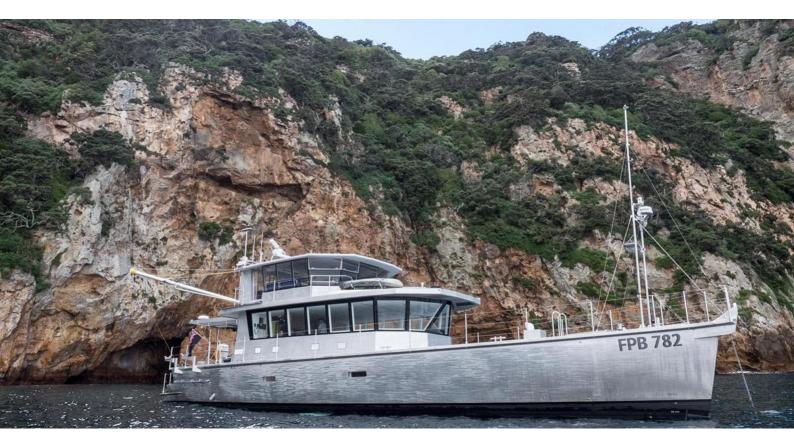

## **GREY WOLF II**

Yacht Charter Details for 'Grey Wolf II', the 26.19m Superyacht built by Circa Marine & Industrial

**SPECIFICATIONS** 

LENGTH

26.19m / 85'11

BEAM DRAFT

6.38m / 20'11 1.8m / 5'11

YEAR REFIT

## **GREY WOLF II YACHT CHARTER**

Superyacht GREY WOLF II was built in 2017 by Circa Marine & Industrial. She is a 26.19m / 85'11 FBP 78 motor yacht with exterior design by . Grey Wolf II offers accommodation for up to 7 guests in 3 cabins with additional room for her crew of 3. She features a variety of amenities to ensure comfortable charter vacations. She also carries an impressive collection of toys as listed below.