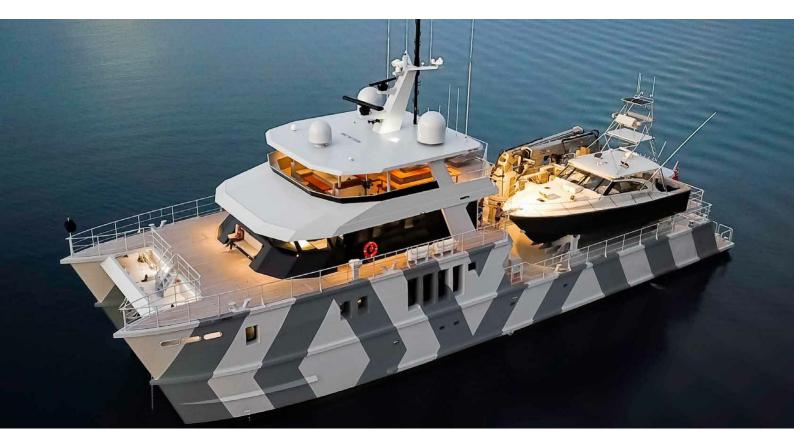

# THE BEAST YACHT CHARTER

Superyacht THE BEAST was built in 2019 by Profab Central Engineering Ltd. She is a 39.2m / 128'7 Custom motor yacht with exterior design by LOMOcean and interior styling by Oceania Interiors . The Beast offers accommodation for up to 12 guests in 5 cabins with additional room for her crew of 9. She features a variety of amenities to ensure comfortable charter vacations, including, BBQ & Tender Garage. She also carries an impressive collection of toys as listed below.

## THE BEAST AMENITIES & TOYS