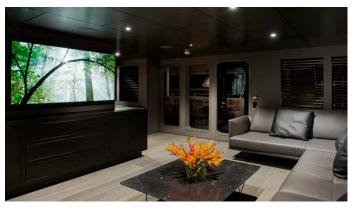

# THE BEAST YACHT CHARTER

Superyacht THE BEAST was built in 2019 by Profab Central Engineering Ltd. She is a 39.2m / 128'7 Custom motor yacht with exterior design by LOMOcean and interior styling by Oceania Interiors . The Beast offers accommodation for up to 12 guests in 5 cabins with additional room for her crew of 9. She features a variety of amenities to ensure comfortable charter vacations, including, BBQ & Tender Garage. She also carries an impressive collection of toys as listed below.