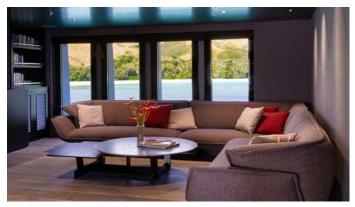

# THE BEAST YACHT CHARTER

Superyacht THE BEAST was built in 2019 by Profab Central Engineering Ltd. She is a 39.2m / 128'7 Custom motor yacht with exterior design by LOMOcean and interior styling by Oceania Interiors . The Beast offers accommodation for up to 12 guests in 5 cabins with additional room for her crew of 9. She features a variety of amenities to ensure comfortable charter vacations, including, BBQ & Tender Garage. She also carries an impressive collection of toys as listed below.