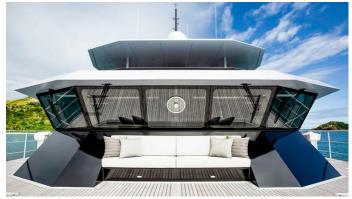

# THE BEAST YACHT CHARTER

Superyacht THE BEAST was built in 2019 by Profab Central Engineering Ltd. She is a 39.2m / 128'7 Custom motor yacht with exterior design by LOMOcean and interior styling by Oceania Interiors . The Beast offers accommodation for up to 12 guests in 5 cabins with additional room for her crew of 9. She features a variety of amenities to ensure comfortable charter vacations, including, BBQ & Tender Garage. She also carries an impressive collection of toys as listed below.

## THE BEAST AMENITIES & TOYS