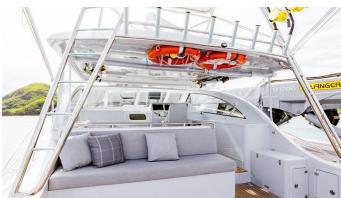

# THE BEAST YACHT CHARTER

Superyacht THE BEAST was built in 2019 by Profab Central Engineering Ltd. She is a 39.2m / 128'7 Custom motor yacht with exterior design by LOMOcean and interior styling by Oceania Interiors . The Beast offers accommodation for up to 12 guests in 5 cabins with additional room for her crew of 9. She features a variety of amenities to ensure comfortable charter vacations, including, BBQ & Tender Garage. She also carries an impressive collection of toys as listed below.

## THE BEAST AMENITIES & TOYS