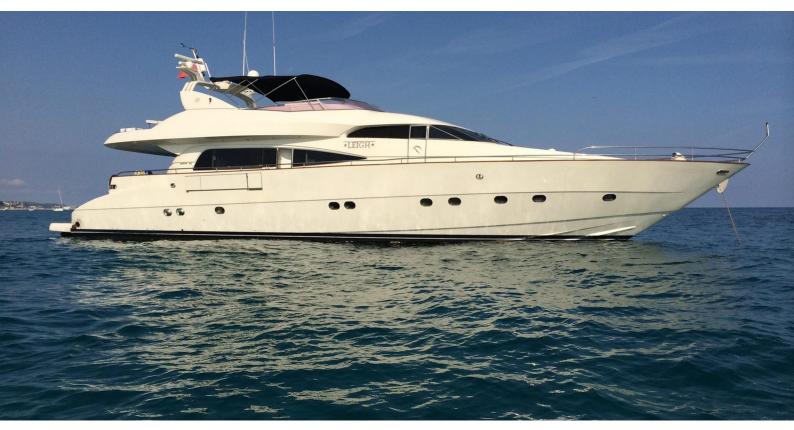

## LEIGH

Yacht Charter Details for 'Leigh', the 27.32m Superyacht built by Mochi Craft

#### LEIGH YACHT CHARTER

Superyacht LEIGH was built in 1996 by Mochi Craft. She is a 27.32m / 89'8 motor yacht with exterior design by Nuvolari Lenard and interior styling by Nuvolari Lenard . Leigh offers accommodation for up to 8 guests in 4 cabins with additional room for her crew of 4. She features a variety of amenities to ensure comfortable charter vacations. She also carries an impressive collection of toys as listed below.