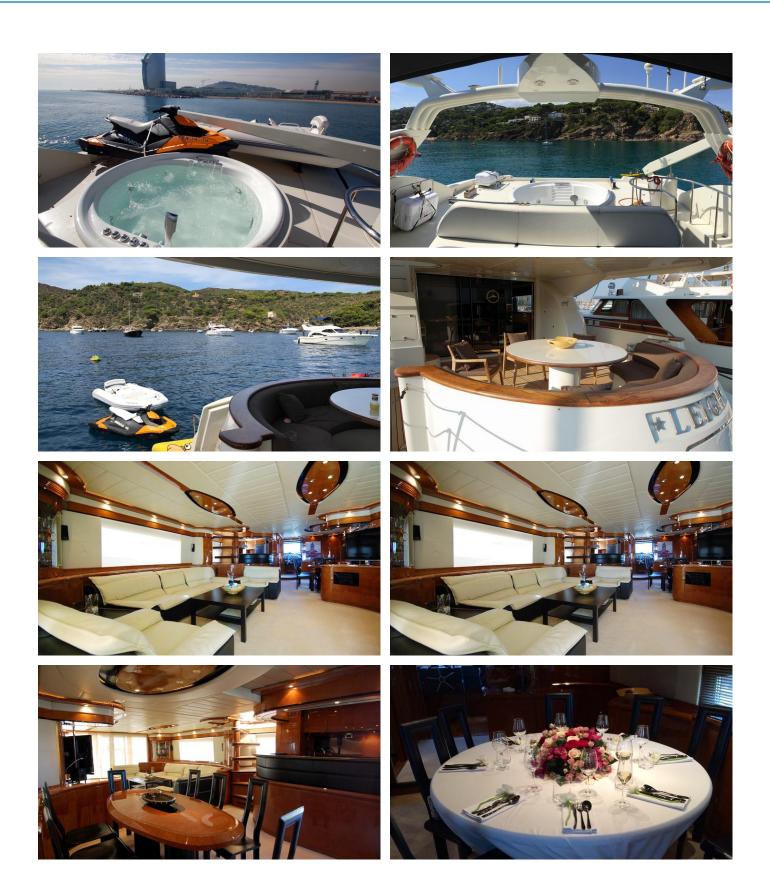

#### LEIGH YACHT CHARTER

Superyacht LEIGH was built in 1996 by Mochi Craft. She is a 27.32m / 89'8 motor yacht with exterior design by Nuvolari Lenard and interior styling by Nuvolari Lenard . Leigh offers accommodation for up to 8 guests in 4 cabins with additional room for her crew of 4. She features a variety of amenities to ensure comfortable charter vacations. She also carries an impressive collection of toys as listed below.