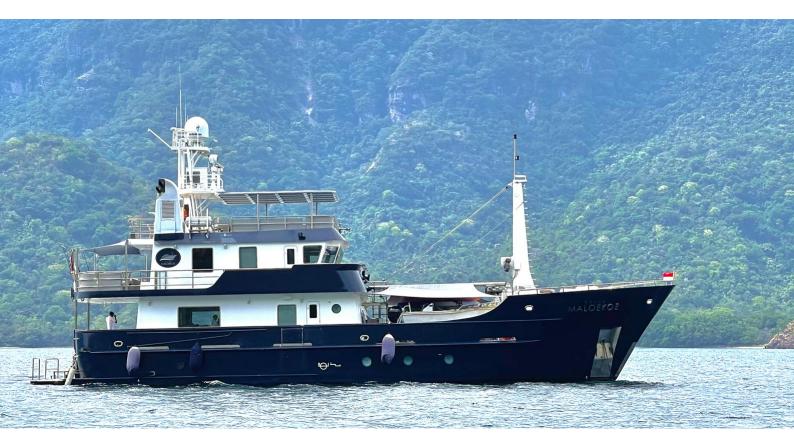

## **GRAND MALOEKOE**

Yacht Charter Details for 'Grand Maloekoe', the 30m Superyacht built by Halter Marine

**SPECIFICATIONS** 

**LENGTH** 30m / 98'5

BEAM DRAFT 7.32m / 24' 2.4m / 7'10

YEAR REFIT 1998 2021

## GRAND MALOEKOE YACHT CHARTER

Superyacht GRAND MALOEKOE was built in 1998 by Halter Marine. She is a 30m / 98'5 motor yacht with exterior design by Trinity Yachts . Grand Maloekoe offers accommodation for up to 12 guests in 5 cabins with additional room for her crew of 10. She features a variety of amenities to ensure comfortable charter vacations. She also carries an impressive collection of toys as listed below.