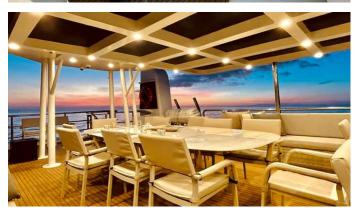

## GRAND MALOEKOE YACHT CHARTER

Superyacht GRAND MALOEKOE was built in 1998 by Halter Marine. She is a 30m / 98'5 motor yacht with exterior design by Trinity Yachts . Grand Maloekoe offers accommodation for up to 12 guests in 5 cabins with additional room for her crew of 10. She features a variety of amenities to ensure comfortable charter vacations. She also carries an impressive collection of toys as listed below.

## **GRAND MALOEKOE AMENITIES & TOYS**

Wi-Fi

Air Conditioning

**BBQ** 

Satellite TV

Karaoke

For a full up-to-date list of leisure facilities or amenities onboard Motor Yacht Grand Maloekoe please contact your Yacht Charter Broker prior to booking your vacation. If there is a particular water toy that you would like, but it is not listed, then it may be possible to rent this equipment for you.