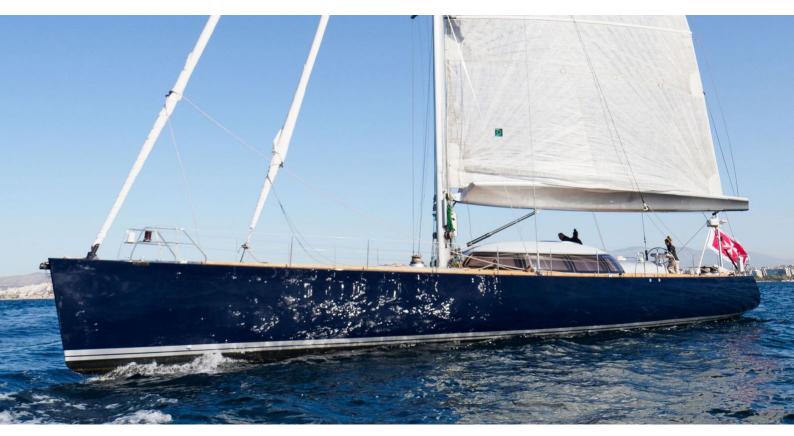

## **MELITI**

Yacht Charter Details for 'Meliti', the 26.31m Superyacht built by Garcia

**SPECIFICATIONS** 

**LENGTH** 26.31m / 86'4

BEAM DRAFT 6.2m / 20'4 4.5m / 14'9

YEAR REFIT 2004 2021

CRUISING SPEED

9 Knots

## MELITI YACHT CHARTER

Superyacht MELITI was built in 2004 by Garcia. She is a 26.31m / 86'4 motor yacht with exterior design by Bernard Nivelt and interior styling by Pierre Frutschi . Meliti offers accommodation for up to 6 guests in 3 cabins with additional room for her crew of 4. She features a variety of amenities to ensure comfortable charter vacations. She also carries an impressive collection of toys as listed below.