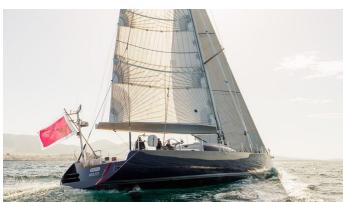

## **MELITI**

Yacht Charter Details for 'Meliti', the 26.31m Superyacht built by Garcia

**SPECIFICATIONS** 

**LENGTH** 26.31m / 86'4

BEAM DRAFT 6.2m / 20'4 4.5m / 14'9

YEAR REFIT 2004 2021

CRUISING SPEED

9 Knots

## MELITI YACHT CHARTER

Superyacht MELITI was built in 2004 by Garcia. She is a 26.31m / 86'4 motor yacht with exterior design by Bernard Nivelt and interior styling by Pierre Frutschi . Meliti offers accommodation for up to 6 guests in 3 cabins with additional room for her crew of 4. She features a variety of amenities to ensure comfortable charter vacations. She also carries an impressive collection of toys as listed below.