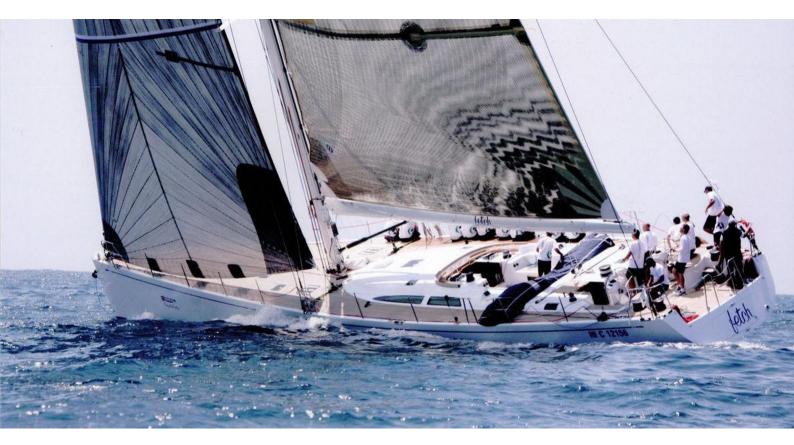

## **FETCH IV**

Yacht Charter Details for 'Fetch IV', the 24.38m Superyacht built by De Cesari

**SPECIFICATIONS** 

LENGTH 24.38m / 80'

BEAM DRAFT 5.7m / 18'8 4.3m / 14'1

YEAR REFIT 2003 2022

CRUISING SPEED 10 Knots

## FETCH IV YACHT CHARTER

Superyacht FETCH IV was built in 2003 by De Cesari. She is a 24.38m / 80' sail yacht with exterior design by . Fetch IV offers accommodation for up to 8 guests in 3 cabins with additional room for her crew of 4. She features a variety of amenities to ensure comfortable charter vacations. She also carries an impressive collection of toys as listed below.