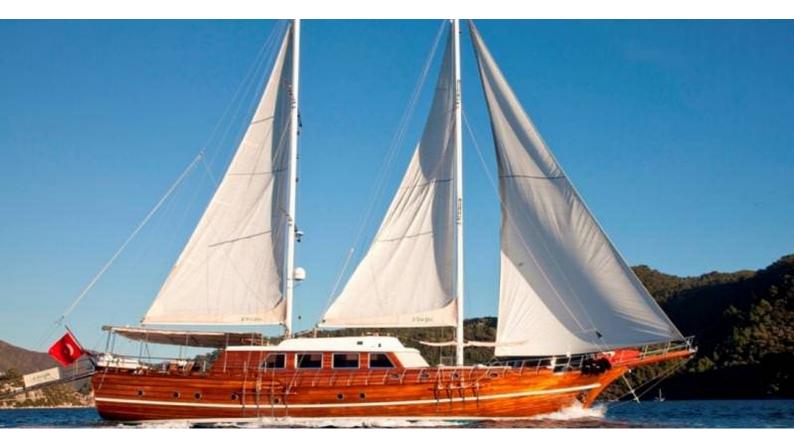

# S DOGU

Yacht Charter Details for 'S Dogu', the 32m Superyacht built by Custom

**SPECIFICATIONS** 

**LENGTH** 32m / 105'

BEAM DRAFT 7.9m / 25'11 3.05m / 10'

YEAR REFIT 2006

CRUISING SPEED 10 Knots **ACCOMMODATION** 

### S DOGU YACHT CHARTER

Superyacht S DOGU was built in 2006 by Custom. She is a 32m / 105' sail yacht with exterior design by . S Dogu offers accommodation for up to 12 guests in 6 cabins with additional room for her crew of . She features a variety of amenities to ensure comfortable charter vacations, including, Air Conditioning & WiFi connection on board. She also carries an impressive collection of toys as listed below.