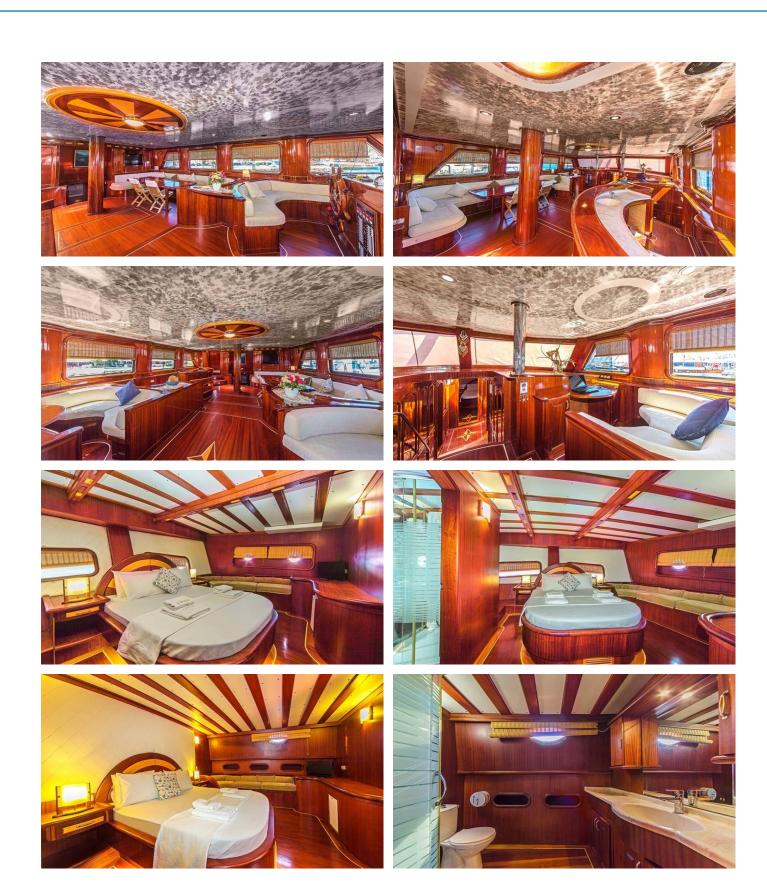

GUESTS CABINS CREW

12 6 5

CABIN CONFIGURATION
2 VIP 4 Double

**CHARTER RATES** 

SUMMER

from

€16,450 / week + expenses

WINTER from

### S DOGU YACHT CHARTER

Superyacht S DOGU was built in 2006 by Custom. She is a 32m / 105' sail yacht with exterior design by . S Dogu offers accommodation for up to 12 guests in 6 cabins with additional room for her crew of . She features a variety of amenities to ensure comfortable charter vacations, including, Air Conditioning & WiFi connection on board. She also carries an impressive collection of toys as listed below.