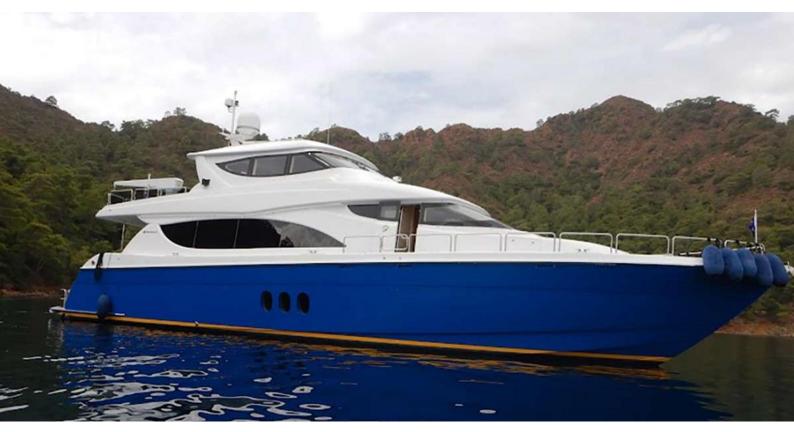

## TOP SHELF

Yacht Charter Details for 'Top Shelf', the 24.38m Superyacht built by Hatteras

#### TOP SHELF YACHT CHARTER

Superyacht TOP SHELF was built in 2007 by Hatteras. She is a 24.38m / 80' motor yacht with exterior design by Hatteras and interior styling by Hatteras . Top Shelf offers accommodation for up to 8 guests in 4 cabins with additional room for her crew of 3. She features a variety of amenities to ensure comfortable charter vacations. She also carries an impressive collection of toys as listed below.