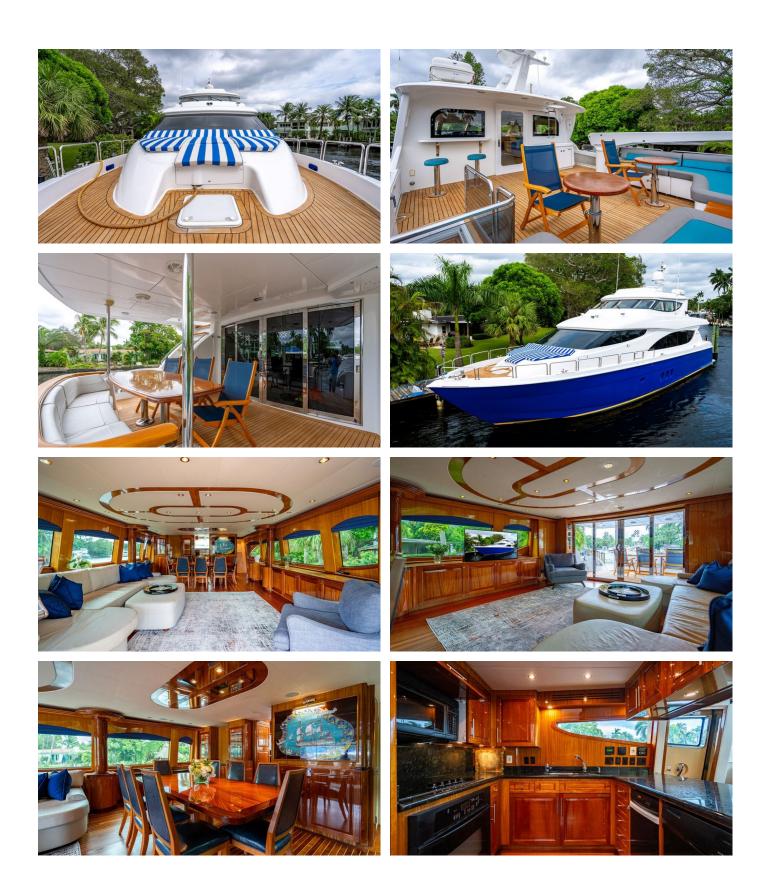

#### TOP SHELF YACHT CHARTER

Superyacht TOP SHELF was built in 2007 by Hatteras. She is a 24.38m / 80' motor yacht with exterior design by Hatteras and interior styling by Hatteras . Top Shelf offers accommodation for up to 8 guests in 4 cabins with additional room for her crew of 3. She features a variety of amenities to ensure comfortable charter vacations. She also carries an impressive collection of toys as listed below.

## ACCOMMODATION

GUESTS CABINS CREW

CABIN CONFIGURATION 1 Master 3 Double