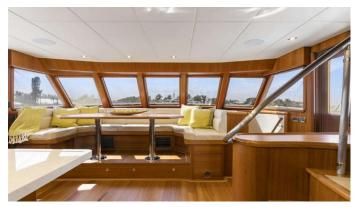

## EAGLE YACHT CHARTER

Superyacht EAGLE was built in 2017 by Outer Reef Yachts. She is a 26.3m / 86'3 860 Deluxbridge Skylounge Motoryacht motor yacht with exterior design by Outer Reef Yachts . Eagle offers accommodation for up to guests in cabins with additional room for her crew of . She features a variety of amenities to ensure comfortable charter vacations, including, Portuguese Bridge & Sunpads. She also carries an impressive collection of toys as listed below.

## **EAGLE AMENITIES & TOYS**

Portuguese Bridge

Sunpads

For a full up-to-date list of leisure facilities or amenities onboard Motor Yacht Eagle please contact your Yacht Charter Broker prior to booking your vacation. If there is a particular water toy that you would like, but it is not listed, then it may be possible to rent this equipment for you.