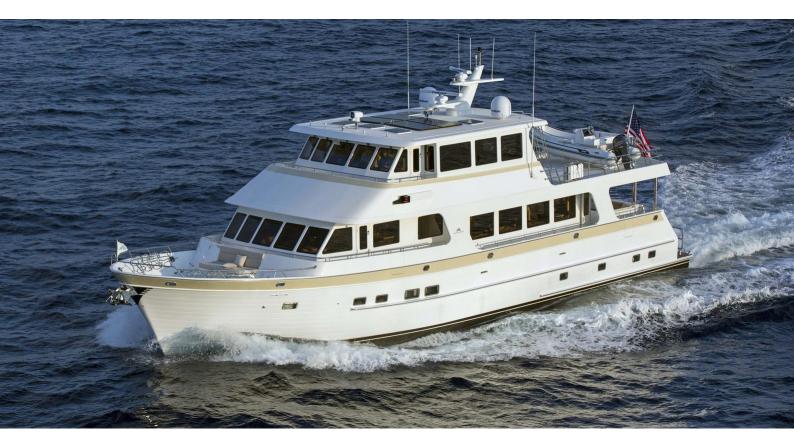

## **EAGLE**

Yacht Charter Details for 'Eagle', the 26.3m Superyacht built by Outer Reef Yachts

**SPECIFICATIONS** 

LENGTH 26.3m / 86'3

BEAM DRAFT 6.4m / 21' 1.67m / 5'6

YEAR REFIT 2017

CRUISING SPEED 8.5 Knots **ACCOMMODATION** 

## EAGLE YACHT CHARTER

Superyacht EAGLE was built in 2017 by Outer Reef Yachts. She is a 26.3m / 86'3 860 Deluxbridge Skylounge Motoryacht motor yacht with exterior design by Outer Reef Yachts . Eagle offers accommodation for up to guests in cabins with additional room for her crew of . She features a variety of amenities to ensure comfortable charter vacations, including, Portuguese Bridge & Sunpads. She also carries an impressive collection of toys as listed below.