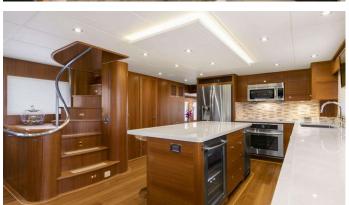

## EAGLE YACHT CHARTER

Superyacht EAGLE was built in 2017 by Outer Reef Yachts. She is a 26.3m / 86'3 860 Deluxbridge Skylounge Motoryacht motor yacht with exterior design by Outer Reef Yachts . Eagle offers accommodation for up to guests in cabins with additional room for her crew of . She features a variety of amenities to ensure comfortable charter vacations, including, Portuguese Bridge & Sunpads. She also carries an impressive collection of toys as listed below.

## **EAGLE AMENITIES & TOYS**

Portuguese Bridge

Sunpads

For a full up-to-date list of leisure facilities or amenities onboard Motor Yacht Eagle please contact your Yacht Charter Broker prior to booking your vacation. If there is a particular water toy that you would like, but it is not listed, then it may be possible to rent this equipment for you.