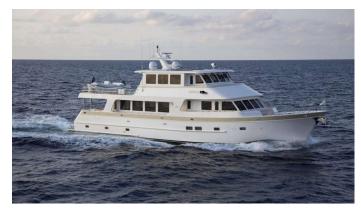

## **EAGLE**

Yacht Charter Details for 'Eagle', the 26.3m Superyacht built by Outer Reef Yachts

**SPECIFICATIONS** 

LENGTH 26.3m / 86'3

BEAM DRAFT 6.4m / 21' 1.67m / 5'6

YEAR REFIT 2017

CRUISING SPEED 8.5 Knots **ACCOMMODATION** 

## EAGLE YACHT CHARTER

Superyacht EAGLE was built in 2017 by Outer Reef Yachts. She is a 26.3m / 86'3 860 Deluxbridge Skylounge Motoryacht motor yacht with exterior design by Outer Reef Yachts . Eagle offers accommodation for up to guests in cabins with additional room for her crew of . She features a variety of amenities to ensure comfortable charter vacations, including, Portuguese Bridge & Sunpads. She also carries an impressive collection of toys as listed below.