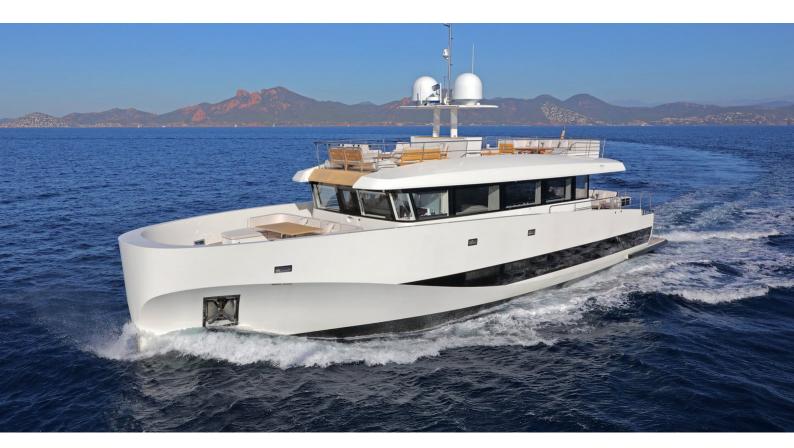

# **ATHENAI**

Yacht Charter Details for 'Athena I', the 27.3m Superyacht built by Wally

**SPECIFICATIONS** 

LENGTH 27.3m / 89'7

BEAM DRAFT 7.75m / 25'5 1.9m / 6'3

YEAR REFIT 2018 2022

CRUISING SPEED 11 Knots ACCOMMODATION

## ATHENA I YACHT CHARTER

Superyacht ATHENA I was built in 2018 by Wally. She is a 27.3m / 89'7 27 WallyAce motor yacht with exterior design by , Wally & Luca Bassani Design and interior styling by & Wally . Athena I offers accommodation for up to 7 guests in 3 cabins with additional room for her crew of 4. She features a variety of amenities to ensure comfortable charter vacations, including, Air Conditioning, Exterior Bar, Foredeck Seating & Table, Sun Deck, Sunpads & At Anchor Stabilizers. She also carries an impressive collection of toys as listed below.