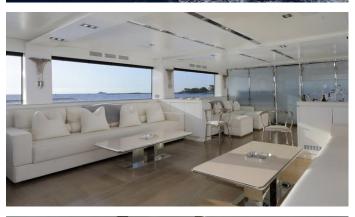

## ATHENA I YACHT CHARTER

Superyacht ATHENA I was built in 2018 by Wally. She is a 27.3m / 89'7 27 WallyAce motor yacht with exterior design by , Wally & Luca Bassani Design and interior styling by & Wally . Athena I offers accommodation for up to 7 guests in 3 cabins with additional room for her crew of 4. She features a variety of amenities to ensure comfortable charter vacations, including, Air Conditioning, Exterior Bar, Foredeck Seating & Table, Sun Deck, Sunpads & At Anchor Stabilizers. She also carries an impressive collection of toys as listed below.