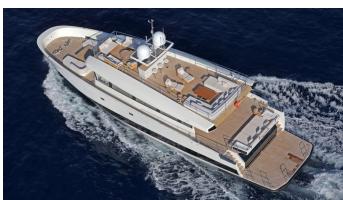

# **ATHENAI**

Yacht Charter Details for 'Athena I', the 27.3m Superyacht built by Wally

**SPECIFICATIONS** 

LENGTH 27.3m / 89'7

BEAM DRAFT 7.75m / 25'5 1.9m / 6'3

YEAR REFIT 2018 2022

CRUISING SPEED 11 Knots ACCOMMODATION

## ATHENA I YACHT CHARTER

Superyacht ATHENA I was built in 2018 by Wally. She is a 27.3m / 89'7 27 WallyAce motor yacht with exterior design by , Wally & Luca Bassani Design and interior styling by & Wally . Athena I offers accommodation for up to 7 guests in 3 cabins with additional room for her crew of 4. She features a variety of amenities to ensure comfortable charter vacations, including, Air Conditioning, Exterior Bar, Foredeck Seating & Table, Sun Deck, Sunpads & At Anchor Stabilizers. She also carries an impressive collection of toys as listed below.