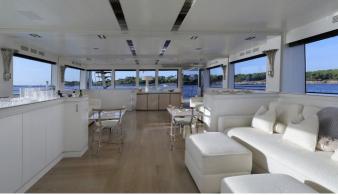

## ATHENA I YACHT CHARTER

Superyacht ATHENA I was built in 2018 by Wally. She is a 27.3m / 89'7 27 WallyAce motor yacht with exterior design by , Wally & Luca Bassani Design and interior styling by & Wally . Athena I offers accommodation for up to 7 guests in 3 cabins with additional room for her crew of 4. She features a variety of amenities to ensure comfortable charter vacations, including, Air Conditioning, Exterior Bar, Foredeck Seating & Table, Sun Deck, Sunpads & At Anchor Stabilizers. She also carries an impressive collection of toys as listed below.