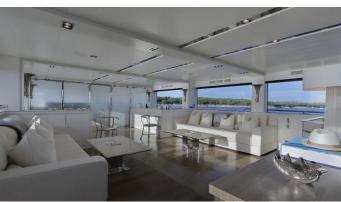

## ATHENA I YACHT CHARTER

Superyacht ATHENA I was built in 2018 by Wally. She is a 27.3m / 89'7 27 WallyAce motor yacht with exterior design by , Wally & Luca Bassani Design and interior styling by & Wally . Athena I offers accommodation for up to 7 guests in 3 cabins with additional room for her crew of 4. She features a variety of amenities to ensure comfortable charter vacations, including, Air Conditioning, Exterior Bar, Foredeck Seating & Table, Sun Deck, Sunpads & At Anchor Stabilizers. She also carries an impressive collection of toys as listed below.