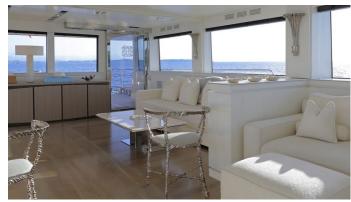

## ATHENA I YACHT CHARTER

Superyacht ATHENA I was built in 2018 by Wally. She is a 27.3m / 89'7 27 WallyAce motor yacht with exterior design by , Wally & Luca Bassani Design and interior styling by & Wally . Athena I offers accommodation for up to 7 guests in 3 cabins with additional room for her crew of 4. She features a variety of amenities to ensure comfortable charter vacations, including, Air Conditioning, Exterior Bar, Foredeck Seating & Table, Sun Deck, Sunpads & At Anchor Stabilizers. She also carries an impressive collection of toys as listed below.