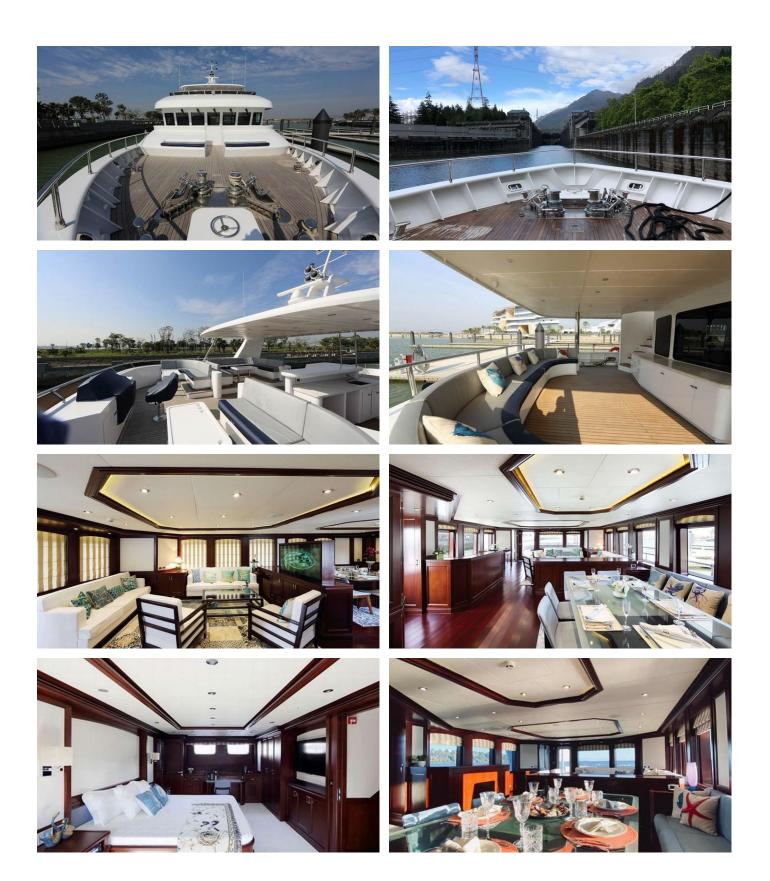

## CABIN CONFIGURATION

1 Master

1 Double 1 Twin

### SAMSARA YACHT CHARTER

Superyacht SAMSARA was built in 2017 by Maxi. She is a 30.2m / 99'1 Overing 100 motor yacht with exterior design by Jon Overing and interior styling by Espinosa Yacht Design . Samsara offers accommodation for up to 8 guests in 4 cabins with additional room for her crew of . She features a variety of amenities to ensure comfortable charter vacations, including, BBQ, Air Conditioning, WiFi connection on board, At Anchor Stabilizers & Sunpads. She also carries an impressive collection of toys as listed below.