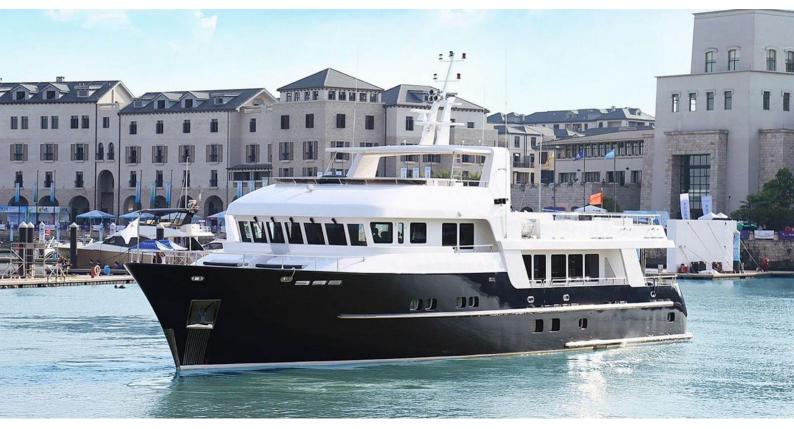

## SAMSARA

Yacht Charter Details for 'Samsara', the 30.2m Superyacht built by Maxi

5

### SAMSARA YACHT CHARTER

Superyacht SAMSARA was built in 2017 by Maxi. She is a 30.2m / 99'1 Overing 100 motor yacht with exterior design by Jon Overing and interior styling by Espinosa Yacht Design . Samsara offers accommodation for up to 8 guests in 4 cabins with additional room for her crew of . She features a variety of amenities to ensure comfortable charter vacations, including, BBQ, Air Conditioning, WiFi connection on board, At Anchor Stabilizers & Sunpads. She also carries an impressive collection of toys as listed below.