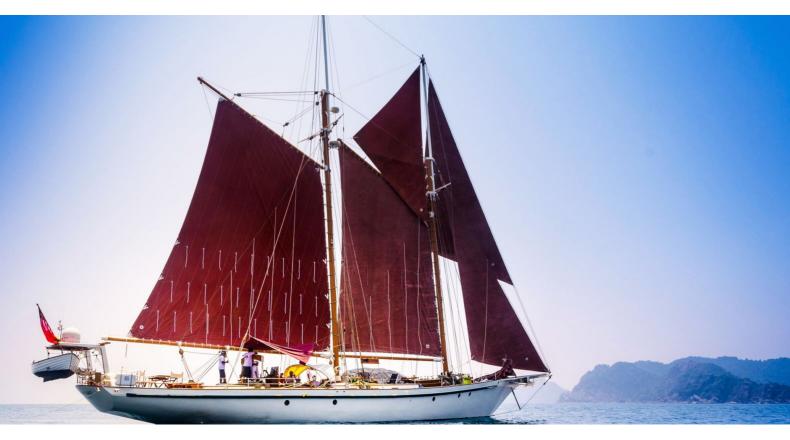

# **DALLINGHOO**

Yacht Charter Details for 'Dallinghoo', the 30.2m Superyacht built by S.A. Pritchard (South Africa)

**SPECIFICATIONS** 

LENGTH 30.2m / 99'1

BEAM DRAFT 5.8m / 19' 2.56m / 8'5

YEAR REFIT 1990 2015

### DALLINGHOO YACHT CHARTER

Superyacht DALLINGHOO was built in 1990 by S.A. Pritchard (South Africa). She is a 30.2m / 99'1 sail yacht with exterior design by . Dallinghoo offers accommodation for up to 8 guests in 4 cabins with additional room for her crew of 4. She features a variety of amenities to ensure comfortable charter vacations, includingAir Conditioning. She also carries an impressive collection of toys as listed below.