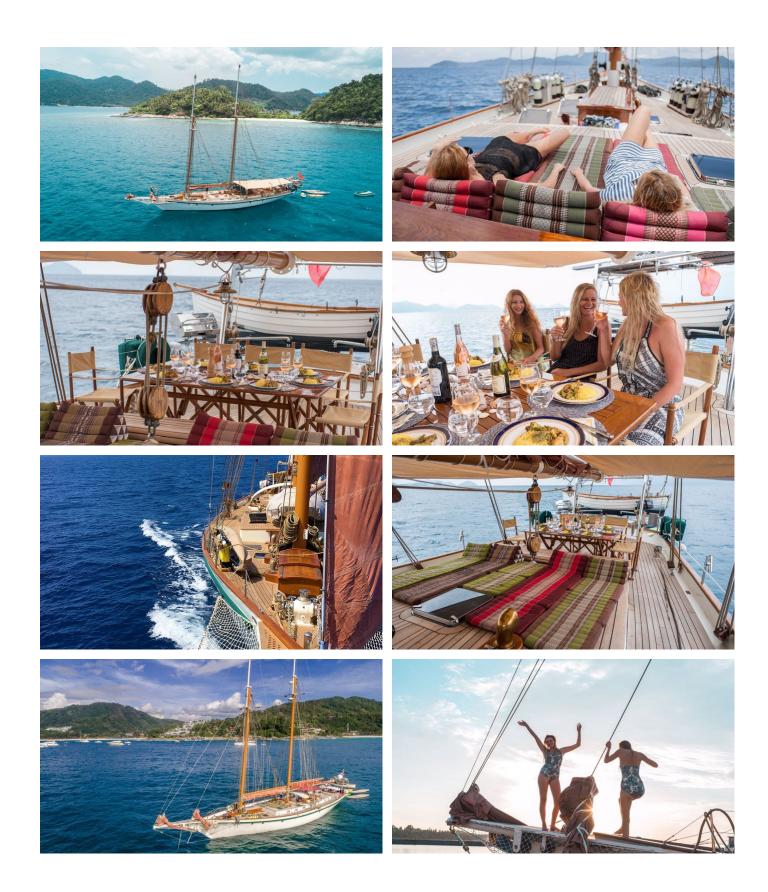

### DALLINGHOO YACHT CHARTER

Superyacht DALLINGHOO was built in 1990 by S.A. Pritchard (South Africa). She is a 30.2m / 99'1 sail yacht with exterior design by . Dallinghoo offers accommodation for up to 8 guests in 4 cabins with additional room for her crew of 4. She features a variety of amenities to ensure comfortable charter vacations, includingAir Conditioning. She also carries an impressive collection of toys as listed below.

#### DALLINGHOO AMENITIES & TOYS

Wi-Fi

Air Conditioning

For a full up-to-date list of leisure facilities or amenities onboard Sail Yacht Dallinghoo please contact your Yacht Charter Broker prior to booking your vacation. If there is a particular water toy that you would like, but it is not listed, then it may be possible to rent this equipment for you.