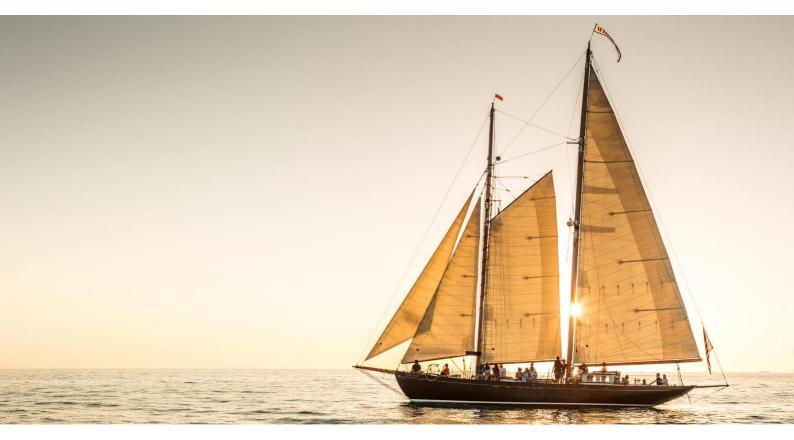

# WHEN AND IF

Yacht Charter Details for 'When and If', the 24.29m Superyacht built by Pendleton

**SPECIFICATIONS** 

**LENGTH** 24.29m / 79'8

BEAM DRAFT 4.6m / 15'1 2.74m / 9'

YEAR REFIT 1939 1992

CRUISING SPEED

### WHEN AND IF YACHT CHARTER

Superyacht WHEN AND IF was built in 1939 by Pendleton. She is a 24.29m / 79'8 sail yacht with exterior design by . When and If offers accommodation for up to 6 guests in 3 cabins with additional room for her crew of 3. She features a variety of amenities to ensure comfortable charter vacations, including BBQ. She also carries an impressive collection of toys as listed below.