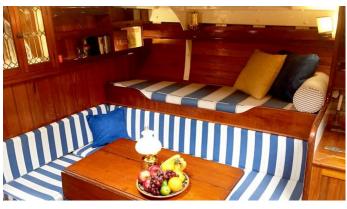

### WHEN AND IF YACHT CHARTER

Superyacht WHEN AND IF was built in 1939 by Pendleton. She is a 24.29m / 79'8 sail yacht with exterior design by . When and If offers accommodation for up to 6 guests in 3 cabins with additional room for her crew of 3. She features a variety of amenities to ensure comfortable charter vacations, including BBQ. She also carries an impressive collection of toys as listed below.

### WHEN AND IF AMENITIES & TOYS

**BBQ** 

For a full up-to-date list of leisure facilities or amenities onboard Sail Yacht When and If please contact your Yacht Charter Broker prior to booking your vacation. If there is a particular water toy that you would like, but it is not listed, then it may be possible to rent this equipment for you.