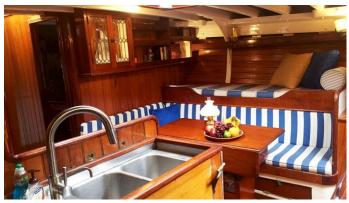

### WHEN AND IF YACHT CHARTER

Superyacht WHEN AND IF was built in 1939 by Pendleton. She is a 24.29m / 79'8 sail yacht with exterior design by . When and If offers accommodation for up to 6 guests in 3 cabins with additional room for her crew of 3. She features a variety of amenities to ensure comfortable charter vacations, including BBQ. She also carries an impressive collection of toys as listed below.

### WHEN AND IF AMENITIES & TOYS

**BBQ** 

For a full up-to-date list of leisure facilities or amenities onboard Sail Yacht When and If please contact your Yacht Charter Broker prior to booking your vacation. If there is a particular water toy that you would like, but it is not listed, then it may be possible to rent this equipment for you.