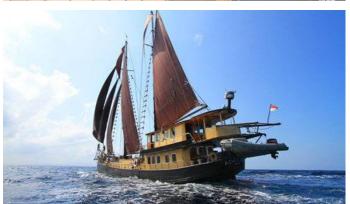

## **ADELAAR**

Yacht Charter Details for 'Adelaar', the 37.8m Superyacht built by Staadskanal Shipyards

**SPECIFICATIONS** 

LENGTH 37.8m / 124'

BEAM DRAFT 5.49m / 18' 2.44m / 8'

YEAR REFIT 1902 2012

CRUISING SPEED

## ADELAAR YACHT CHARTER

Superyacht ADELAAR was built in 1902 by Staadskanal Shipyards. She is a 37.8m / 124' motor/sailer yacht with exterior design by . Adelaar offers accommodation for up to 8 guests in 4 cabins with additional room for her crew of 10. She features a variety of amenities to ensure comfortable charter vacations. She also carries an impressive collection of toys as listed below.