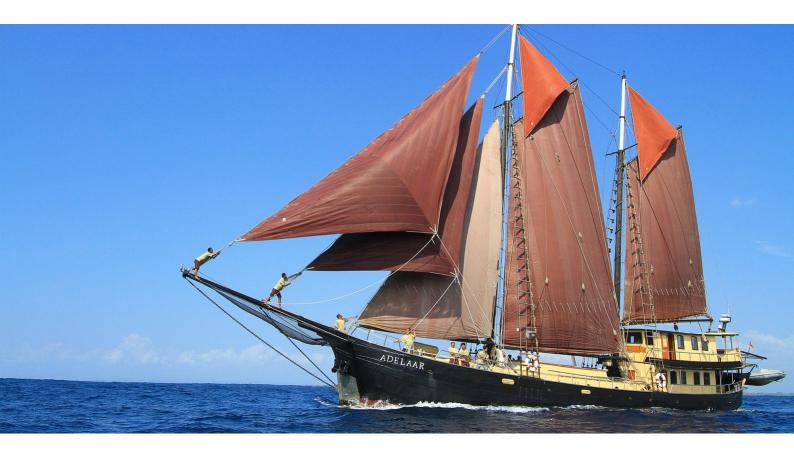

## **ADELAAR**

Yacht Charter Details for 'Adelaar', the 37.8m Superyacht built by Staadskanal Shipyards

**SPECIFICATIONS** 

LENGTH 37.8m / 124'

BEAM DRAFT 5.49m / 18' 2.44m / 8'

YEAR REFIT 1902 2012

CRUISING SPEED

## ADELAAR YACHT CHARTER

Superyacht ADELAAR was built in 1902 by Staadskanal Shipyards. She is a 37.8m / 124' motor/sailer yacht with exterior design by . Adelaar offers accommodation for up to 8 guests in 4 cabins with additional room for her crew of 10. She features a variety of amenities to ensure comfortable charter vacations. She also carries an impressive collection of toys as listed below.