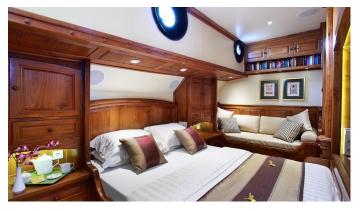

## ADELAAR YACHT CHARTER

Superyacht ADELAAR was built in 1902 by Staadskanal Shipyards. She is a 37.8m / 124' motor/sailer yacht with exterior design by . Adelaar offers accommodation for up to 8 guests in 4 cabins with additional room for her crew of 10. She features a variety of amenities to ensure comfortable charter vacations. She also carries an impressive collection of toys as listed below.