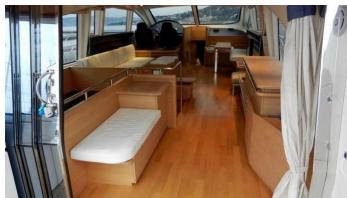

## REGIS YACHT CHARTER

Superyacht REGIS was built in 2008 by Aicon. She is a 22.86m / 75' motor yacht with exterior design by . Regis offers accommodation for up to 8 guests in 4 cabins with additional room for her crew of 2. She features a variety of amenities to ensure comfortable charter vacations. She also carries an impressive collection of toys as listed below.