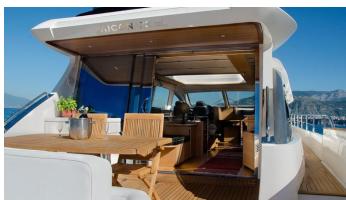

## REGIS YACHT CHARTER

Superyacht REGIS was built in 2008 by Aicon. She is a 22.86m / 75' motor yacht with exterior design by . Regis offers accommodation for up to 8 guests in 4 cabins with additional room for her crew of 2. She features a variety of amenities to ensure comfortable charter vacations. She also carries an impressive collection of toys as listed below.

## **REGIS AMENITIES & TOYS**

Wi-Fi

Air Conditioning

For a full up-to-date list of leisure facilities or amenities onboard Motor Yacht Regis please contact your Yacht Charter Broker prior to booking your vacation. If there is a particular water toy that you would like, but it is not listed, then it may be possible to rent this equipment for you.