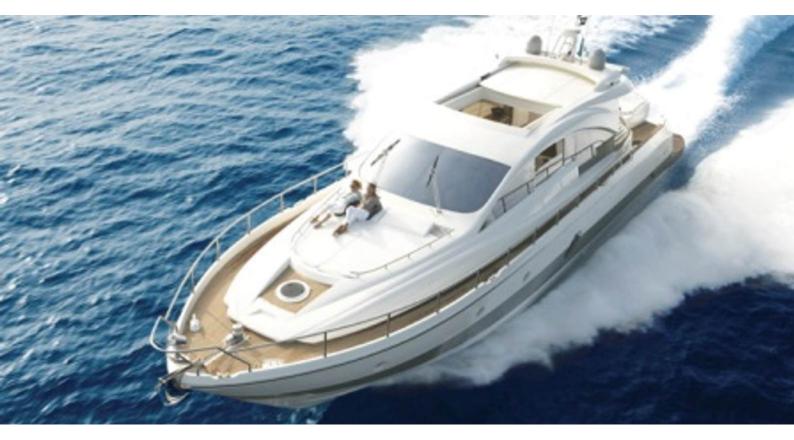

## **REGIS**

Yacht Charter Details for 'Regis', the 22.86m Superyacht built by Aicon

**SPECIFICATIONS** 

LENGTH 22.86m / 75'

BEAM DRAFT 5.28m / 17'4 1.73m / 5'8

YEAR REFIT 2008

CRUISING SPEED 20 Knots

ACCOMMODATION

## REGIS YACHT CHARTER

Superyacht REGIS was built in 2008 by Aicon. She is a 22.86m / 75' motor yacht with exterior design by . Regis offers accommodation for up to 8 guests in 4 cabins with additional room for her crew of 2. She features a variety of amenities to ensure comfortable charter vacations. She also carries an impressive collection of toys as listed below.