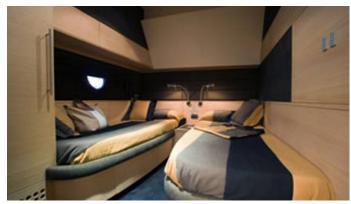

## REGIS YACHT CHARTER

Superyacht REGIS was built in 2008 by Aicon. She is a 22.86m / 75' motor yacht with exterior design by . Regis offers accommodation for up to 8 guests in 4 cabins with additional room for her crew of 2. She features a variety of amenities to ensure comfortable charter vacations. She also carries an impressive collection of toys as listed below.