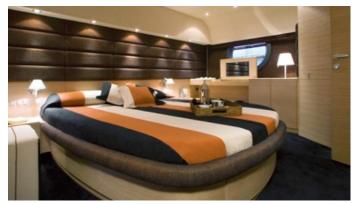

## REGIS YACHT CHARTER

Superyacht REGIS was built in 2008 by Aicon. She is a 22.86m / 75' motor yacht with exterior design by . Regis offers accommodation for up to 8 guests in 4 cabins with additional room for her crew of 2. She features a variety of amenities to ensure comfortable charter vacations. She also carries an impressive collection of toys as listed below.