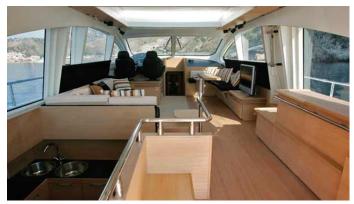

## REGIS YACHT CHARTER

Superyacht REGIS was built in 2008 by Aicon. She is a 22.86m / 75' motor yacht with exterior design by . Regis offers accommodation for up to 8 guests in 4 cabins with additional room for her crew of 2. She features a variety of amenities to ensure comfortable charter vacations. She also carries an impressive collection of toys as listed below.