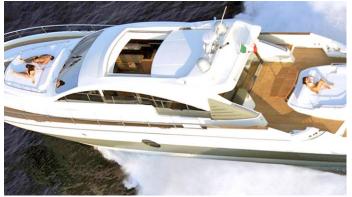

## REGIS YACHT CHARTER

Superyacht REGIS was built in 2008 by Aicon. She is a 22.86m / 75' motor yacht with exterior design by . Regis offers accommodation for up to 8 guests in 4 cabins with additional room for her crew of 2. She features a variety of amenities to ensure comfortable charter vacations. She also carries an impressive collection of toys as listed below.

## **REGIS AMENITIES & TOYS**

Wi-Fi

Air Conditioning

For a full up-to-date list of leisure facilities or amenities onboard Motor Yacht Regis please contact your Yacht Charter Broker prior to booking your vacation. If there is a particular water toy that you would like, but it is not listed, then it may be possible to rent this equipment for you.