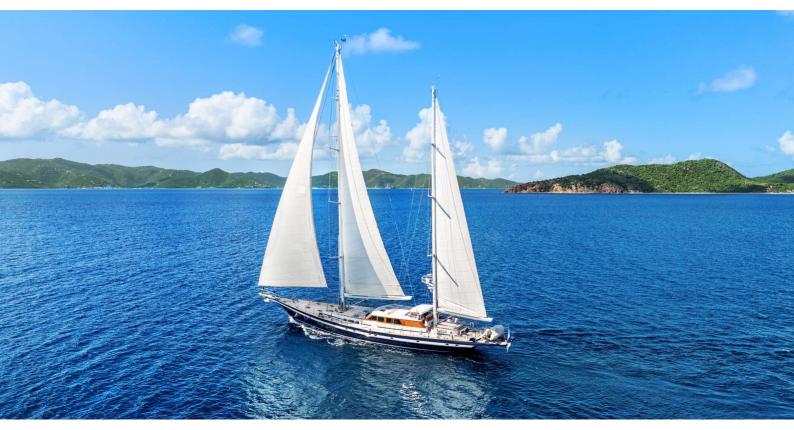

# ABIDE

Yacht Charter Details for 'Abide', the 42.06m Superyacht built by Jongert

5

### ABIDE YACHT CHARTER

Superyacht ABIDE was built in 2002 by Jongert. She is a 42.06m / 138' sail yacht with exterior design by Tony Castro Yacht Design and interior styling by Peter Sijm . Abide offers accommodation for up to 8 guests in 4 cabins with additional room for her crew of 5. She features a variety of amenities to ensure comfortable charter vacations. She also carries an impressive collection of toys as listed below.