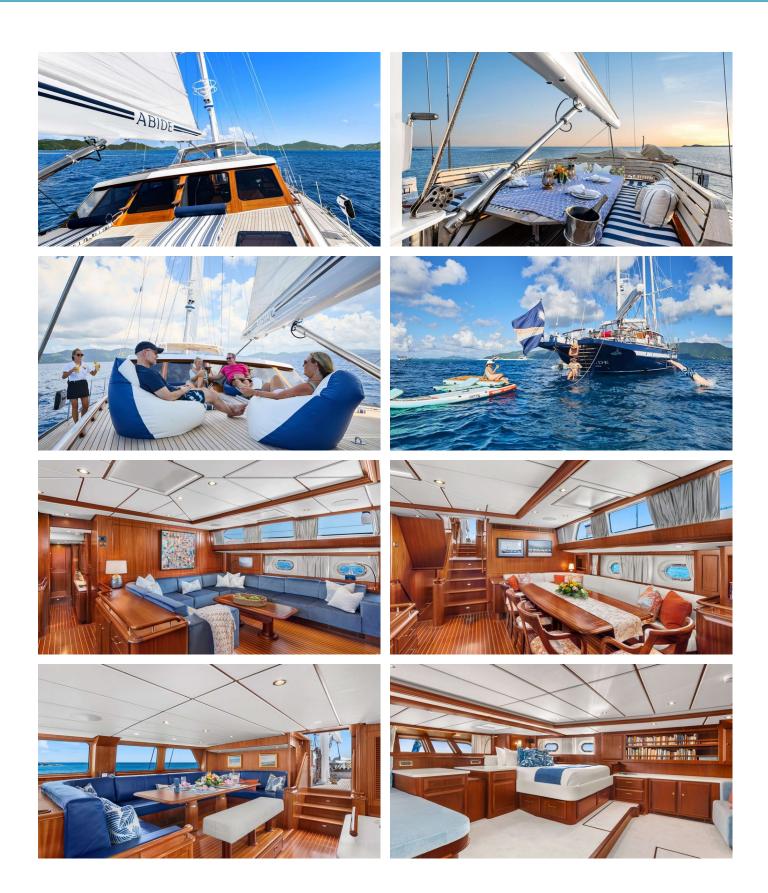

# MORE PHOTOS, VIDEO OR INTERACTIVE DECK PLANS:

This document is not contractual. The yacht charters and their particulars displayed in the results above are displayed in good faith and whilst believed to be correct are not guaranteed. YachtCharterFleet.com does not warrant or assume any legal liability or responsibility for the accuracy, completeness, or usefulness of any information and/or images displayed. All information is subject to change without notice and is without warranty. Your preferred charter broker should provide you with yacht specifications, brochure and rates for your chosen dates during your charter yacht selection process. Starting prices are shown in a range of currencies for a one-week charter, unless otherwise indicated.

### ABIDE YACHT CHARTER

Superyacht ABIDE was built in 2002 by Jongert. She is a 42.06m / 138' sail yacht with exterior design by Tony Castro Yacht Design and interior styling by Peter Sijm . Abide offers accommodation for up to 8 guests in 4 cabins with additional room for her crew of 5. She features a variety of amenities to ensure comfortable charter vacations. She also carries an impressive collection of toys as listed below.