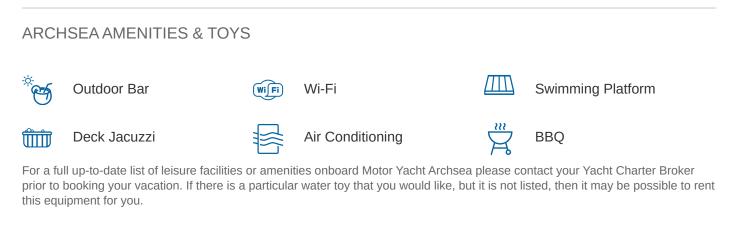

### ARCHSEA YACHT CHARTER

Superyacht ARCHSEA was built in 2014 by HG Yachts. She is a 31m / 101'8 motor yacht with exterior design by . Archsea offers accommodation for up to 9 guests in 5 cabins with additional room for her crew of . She features a variety of amenities to ensure comfortable charter vacations, including, Air Conditioning, Outdoor Bar & Swimming Platform. She also carries an impressive collection of toys as listed below.

MORE TENDERS, TOYS & YACHT AMMENITIES INFO: