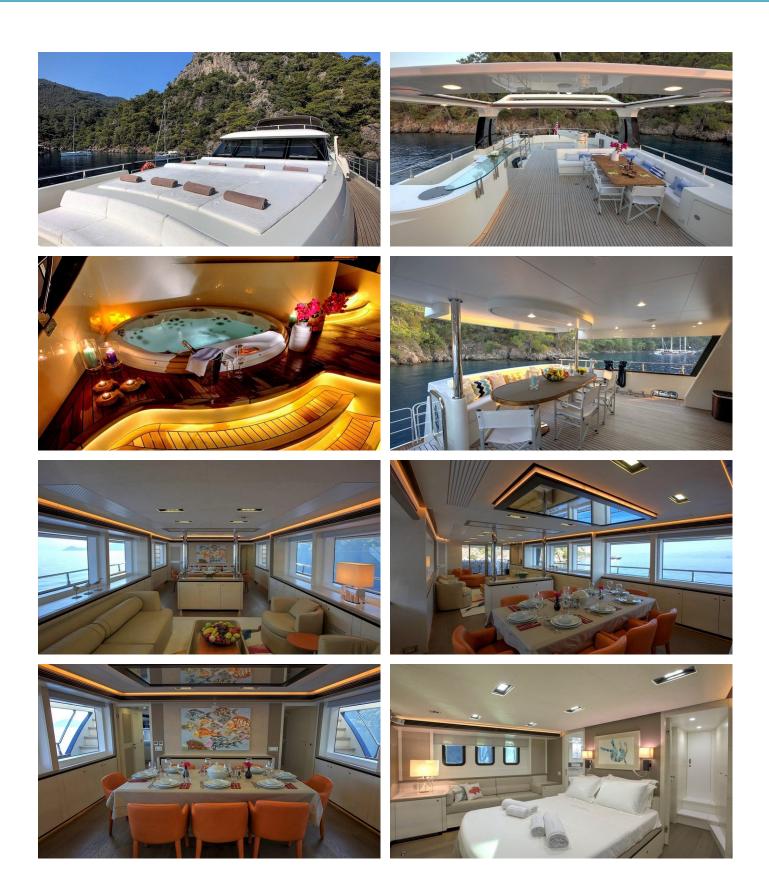

## ACCOMMODATION

GUESTS CABINS CREW

## CABIN CONFIGURATION

1 Master

2 Twin 1 Single

1 VIP

### ARCHSEA YACHT CHARTER

Superyacht ARCHSEA was built in 2014 by HG Yachts. She is a 31m / 101'8 motor yacht with exterior design by . Archsea offers accommodation for up to 9 guests in 5 cabins with additional room for her crew of . She features a variety of amenities to ensure comfortable charter vacations, including, Air Conditioning, Outdoor Bar & Swimming Platform. She also carries an impressive collection of toys as listed below.