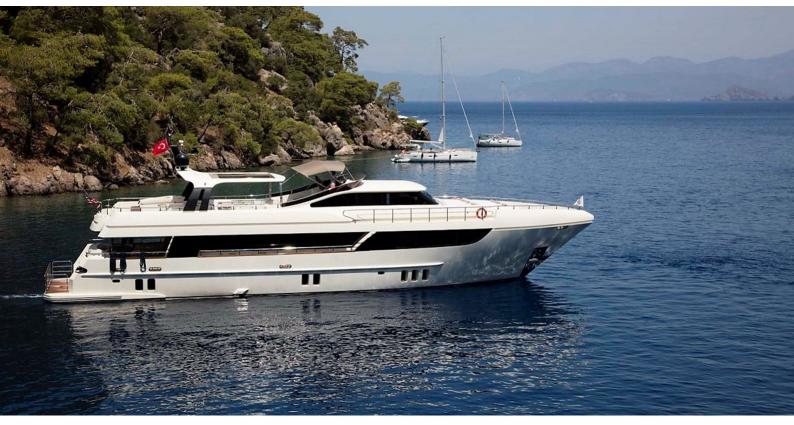

## ARCHSEA

Yacht Charter Details for 'Archsea', the 31m Superyacht built by HG Yachts

### ARCHSEA YACHT CHARTER

Superyacht ARCHSEA was built in 2014 by HG Yachts. She is a 31m / 101'8 motor yacht with exterior design by . Archsea offers accommodation for up to 9 guests in 5 cabins with additional room for her crew of . She features a variety of amenities to ensure comfortable charter vacations, including, Air Conditioning, Outdoor Bar & Swimming Platform. She also carries an impressive collection of toys as listed below.