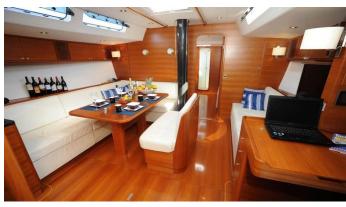

## **ELINE YACHT CHARTER**

Superyacht ELINE was built in 2010 by Custom. She is a 20.07m / 65'10 sail yacht with exterior design by . Eline offers accommodation for up to 6 guests in 3 cabins with additional room for her crew of 2. She features a variety of amenities to ensure comfortable charter vacations. She also carries an impressive collection of toys as listed below.

## **ELINE AMENITIES & TOYS**

For a full up-to-date list of leisure facilities or amenities onboard Sail Yacht Eline please contact your Yacht Charter Broker prior to booking your vacation. If there is a particular water toy that you would like, but it is not listed, then it may be possible to rent this equipment for you.