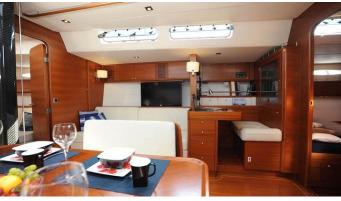

## **ELINE YACHT CHARTER**

Superyacht ELINE was built in 2010 by Custom. She is a 20.07m / 65'10 sail yacht with exterior design by . Eline offers accommodation for up to 6 guests in 3 cabins with additional room for her crew of 2. She features a variety of amenities to ensure comfortable charter vacations. She also carries an impressive collection of toys as listed below.

## **ELINE AMENITIES & TOYS**

For a full up-to-date list of leisure facilities or amenities onboard Sail Yacht Eline please contact your Yacht Charter Broker prior to booking your vacation. If there is a particular water toy that you would like, but it is not listed, then it may be possible to rent this equipment for you.