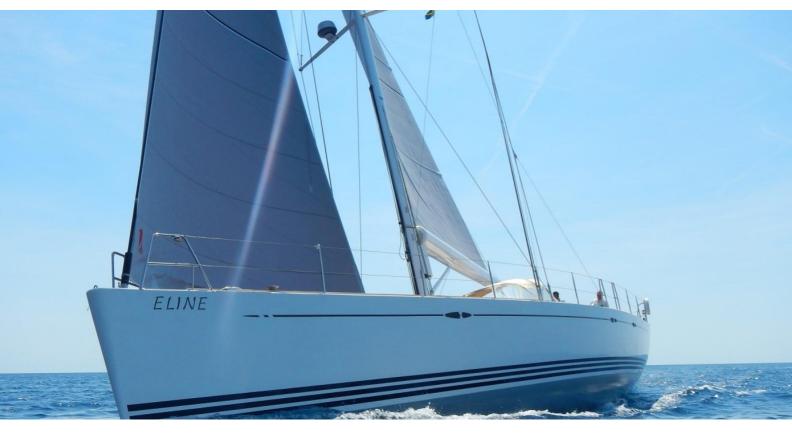

## **ELINE**

Yacht Charter Details for 'Eline', the 20.07m Superyacht built by Custom

**SPECIFICATIONS** 

LENGTH

20.07m / 65'10

BEAM DRAFT 5.36m / 17'7 3m / 9'10

YEAR REFIT 2010 2022

CRUISING SPEED

## **ELINE YACHT CHARTER**

Superyacht ELINE was built in 2010 by Custom. She is a 20.07m / 65'10 sail yacht with exterior design by . Eline offers accommodation for up to 6 guests in 3 cabins with additional room for her crew of 2. She features a variety of amenities to ensure comfortable charter vacations. She also carries an impressive collection of toys as listed below.