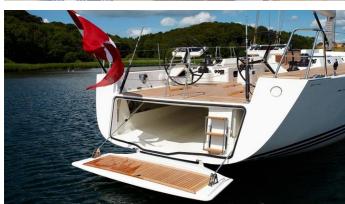

## **ELINE**

Yacht Charter Details for 'Eline', the 20.07m Superyacht built by Custom

**SPECIFICATIONS** 

LENGTH

20.07m / 65'10

BEAM DRAFT 5.36m / 17'7 3m / 9'10

YEAR REFIT 2010 2022

CRUISING SPEED

## **ELINE YACHT CHARTER**

Superyacht ELINE was built in 2010 by Custom. She is a 20.07m / 65'10 sail yacht with exterior design by . Eline offers accommodation for up to 6 guests in 3 cabins with additional room for her crew of 2. She features a variety of amenities to ensure comfortable charter vacations. She also carries an impressive collection of toys as listed below.