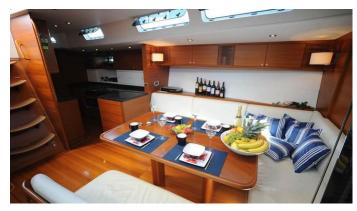

## **ELINE YACHT CHARTER**

Superyacht ELINE was built in 2010 by Custom. She is a 20.07m / 65'10 sail yacht with exterior design by . Eline offers accommodation for up to 6 guests in 3 cabins with additional room for her crew of 2. She features a variety of amenities to ensure comfortable charter vacations. She also carries an impressive collection of toys as listed below.

## **ELINE AMENITIES & TOYS**

For a full up-to-date list of leisure facilities or amenities onboard Sail Yacht Eline please contact your Yacht Charter Broker prior to booking your vacation. If there is a particular water toy that you would like, but it is not listed, then it may be possible to rent this equipment for you.