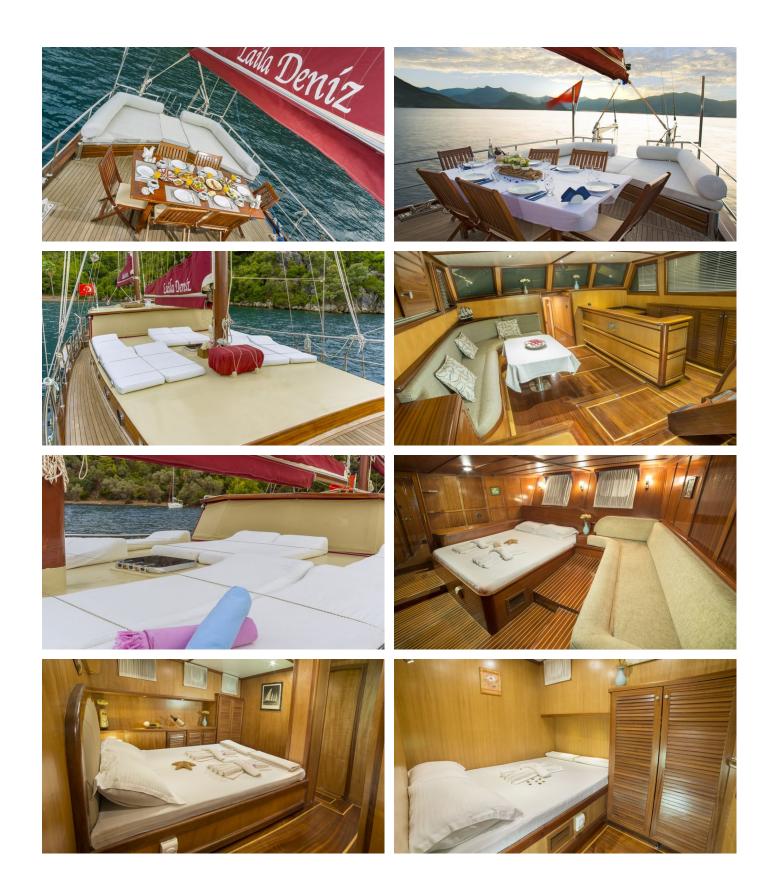

**ACCOMMODATION** 

GUESTS CABINS CREW

3 4

3

CABIN CONFIGURATION

1 Master 1 VIP

2 Double

CHARTER RATES

#### LAILA DENIZ AMENITIES & TOYS

## Air Conditioning

For a full up-to-date list of leisure facilities or amenities onboard Sail Yacht Laila Deniz please contact your Yacht Charter Broker prior to booking your vacation. If there is a particular water toy that you would like, but it is not listed, then it may be possible to rent this equipment for you.