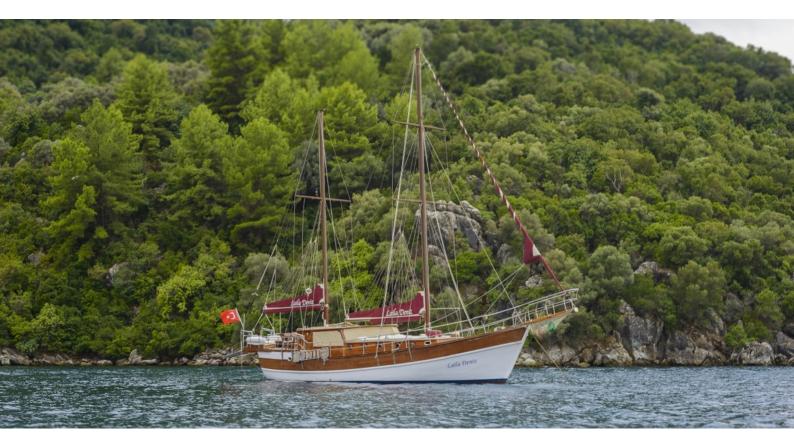

# LAILA DENIZ

Yacht Charter Details for 'Laila Deniz', the 21.5m Superyacht built by Custom

**SPECIFICATIONS** 

LENGTH 21.5m / 70'6

BEAM DRAFT 5.45m / 17'11 2.32m / 7'7

YEAR REFIT 2008 2015

CRUISING SPEED 7 Knots

# LAILA DENIZ YACHT CHARTER

Superyacht LAILA DENIZ was built in 2008 by Custom. She is a 21.5m / 70'6 sail yacht with exterior design by . Laila Deniz offers accommodation for up to 8 guests in 4 cabins with additional room for her crew of 3. She features a variety of amenities to ensure comfortable charter vacations, includingAir Conditioning. She also carries an impressive collection of toys as listed below.