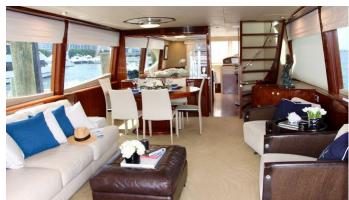

## VICTORIA 68 YACHT CHARTER

Superyacht VICTORIA 68 was built in 2006 by Lazzara. She is a 20.73m / 68' motor yacht with exterior design by . Victoria 68 offers accommodation for up to 6 guests in 3 cabins with additional room for her crew of . She features a variety of amenities to ensure comfortable charter vacations. She also carries an impressive collection of toys as listed below.