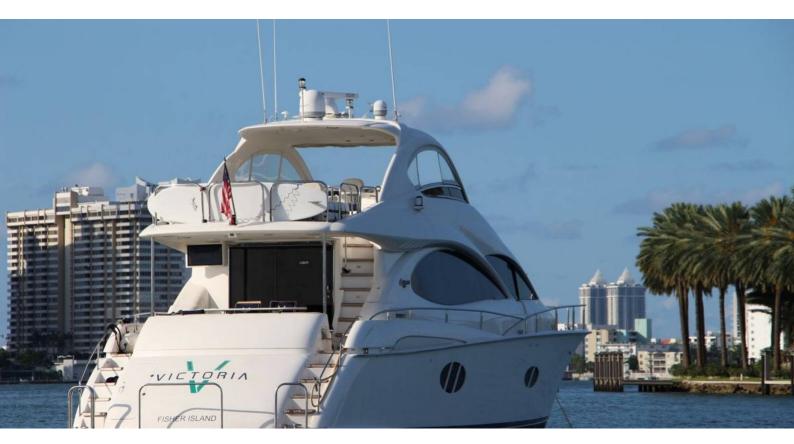

## **VICTORIA 68**

Yacht Charter Details for 'Victoria 68', the 20.73m Superyacht built by Lazzara

**SPECIFICATIONS** 

LENGTH 20.73m / 68'

BEAM DRAFT 0m / 0' 0m / 0'

YEAR REFIT 2006

CRUISING SPEED 18 Knots

**ACCOMMODATION** 

## VICTORIA 68 YACHT CHARTER

Superyacht VICTORIA 68 was built in 2006 by Lazzara. She is a 20.73m / 68' motor yacht with exterior design by . Victoria 68 offers accommodation for up to 6 guests in 3 cabins with additional room for her crew of . She features a variety of amenities to ensure comfortable charter vacations. She also carries an impressive collection of toys as listed below.