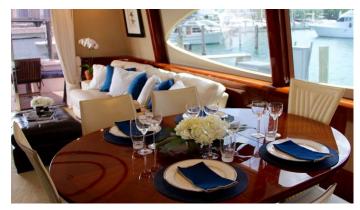

## VICTORIA 68 YACHT CHARTER

Superyacht VICTORIA 68 was built in 2006 by Lazzara. She is a 20.73m / 68' motor yacht with exterior design by . Victoria 68 offers accommodation for up to 6 guests in 3 cabins with additional room for her crew of . She features a variety of amenities to ensure comfortable charter vacations. She also carries an impressive collection of toys as listed below.