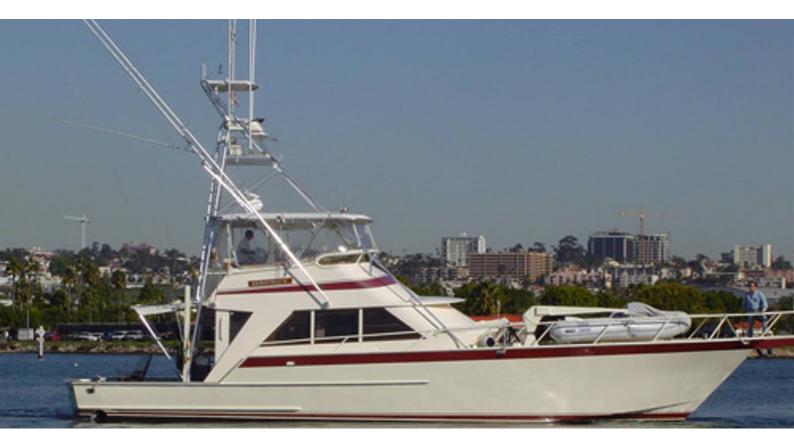

## **OSPREY**

Yacht Charter Details for 'Osprey', the 21.03m Superyacht built by Custom

**SPECIFICATIONS** 

LENGTH 21.03m / 69'

BEAM DRAFT 6.4m / 21' 1.52m / 5'

YEAR REFIT 1987 2005

CRUISING SPEED 12 Knots **ACCOMMODATION** 

## **OSPREY YACHT CHARTER**

Superyacht OSPREY was built in 1987 by Custom. She is a 21.03m / 69' motor yacht with exterior design by . Osprey offers accommodation for up to 6 guests in 3 cabins with additional room for her crew of . She features a variety of amenities to ensure comfortable charter vacations. She also carries an impressive collection of toys as listed below.