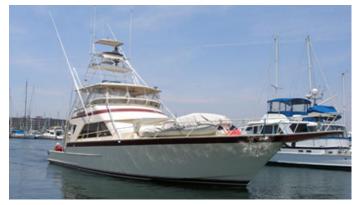

## **OSPREY**

Yacht Charter Details for 'Osprey', the 21.03m Superyacht built by Custom

**SPECIFICATIONS** 

LENGTH 21.03m / 69'

BEAM DRAFT 6.4m / 21' 1.52m / 5'

YEAR REFIT 1987 2005

CRUISING SPEED 12 Knots **ACCOMMODATION** 

## **OSPREY YACHT CHARTER**

Superyacht OSPREY was built in 1987 by Custom. She is a 21.03m / 69' motor yacht with exterior design by . Osprey offers accommodation for up to 6 guests in 3 cabins with additional room for her crew of . She features a variety of amenities to ensure comfortable charter vacations. She also carries an impressive collection of toys as listed below.