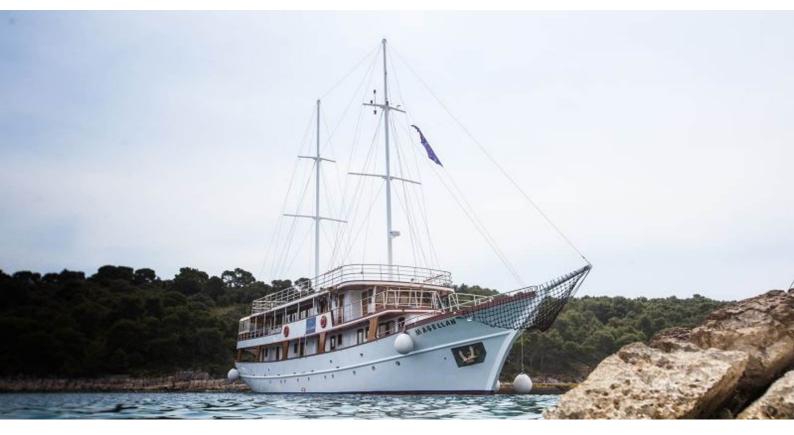

## **MAGELLAN**

Yacht Charter Details for 'Magellan', the 35m Superyacht built by Custom

CABINS

**CREW** 

**ACCOMMODATION** 

GUESTS

**SPECIFICATIONS** 

LENGTH 35m / 114'10

## MAGELLAN YACHT CHARTER

Superyacht MAGELLAN was built in 2010 by Custom. She is a 35m / 114'10 sail yacht with exterior design by . Magellan offers accommodation for up to 42 guests in 19 cabins with additional room for her crew of 6. She features a variety of amenities to ensure comfortable charter vacations. She also carries an impressive collection of toys as listed below.