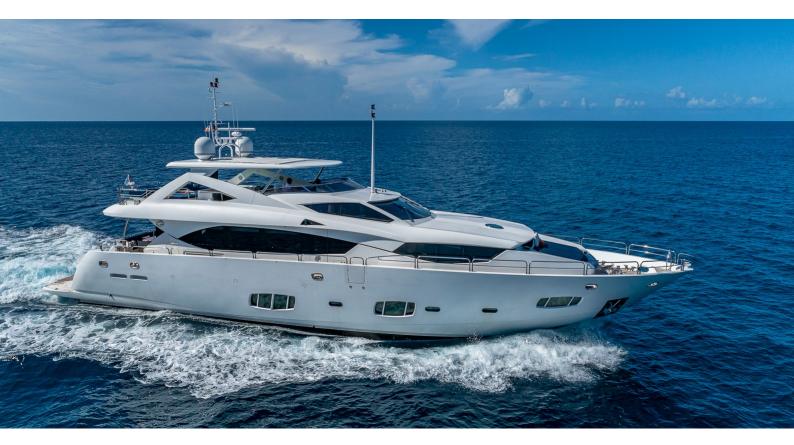

## **EMRYS**

Yacht Charter Details for 'Emrys', the 29.87m Superyacht built by Sunseeker

**SPECIFICATIONS** 

**LENGTH** 29.87m / 98'

BEAM DRAFT 7.32m / 24' 3.66m / 12'

YEAR REFIT 2010 2020

CRUISING SPEED 20 Knots

## **EMRYS YACHT CHARTER**

Superyacht EMRYS was built in 2010 by Sunseeker. She is a 29.87m / 98' 30 Metre Yacht motor yacht with exterior design by Sunseeker and interior styling by Sunseeker. Emrys offers accommodation for up to 8 guests in 4 cabins with additional room for her crew of 4. She features a variety of amenities to ensure comfortable charter vacations. She also carries an impressive collection of toys as listed below.