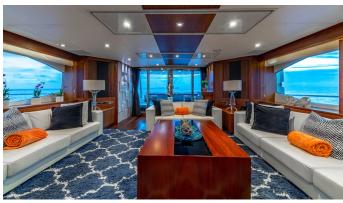

## **EMRYS YACHT CHARTER**

Superyacht EMRYS was built in 2010 by Sunseeker. She is a 29.87m / 98' 30 Metre Yacht motor yacht with exterior design by Sunseeker and interior styling by Sunseeker. Emrys offers accommodation for up to 8 guests in 4 cabins with additional room for her crew of 4. She features a variety of amenities to ensure comfortable charter vacations. She also carries an impressive collection of toys as listed below.