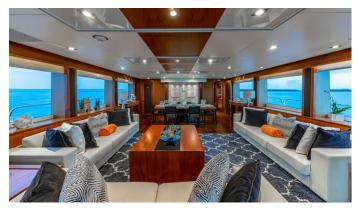

## **EMRYS YACHT CHARTER**

Superyacht EMRYS was built in 2010 by Sunseeker. She is a 29.87m / 98' 30 Metre Yacht motor yacht with exterior design by Sunseeker and interior styling by Sunseeker. Emrys offers accommodation for up to 8 guests in 4 cabins with additional room for her crew of 4. She features a variety of amenities to ensure comfortable charter vacations. She also carries an impressive collection of toys as listed below.