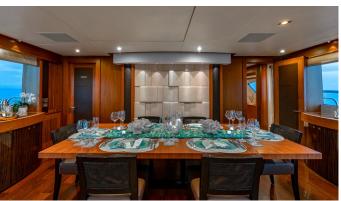

## **EMRYS YACHT CHARTER**

Superyacht EMRYS was built in 2010 by Sunseeker. She is a 29.87m / 98' 30 Metre Yacht motor yacht with exterior design by Sunseeker and interior styling by Sunseeker. Emrys offers accommodation for up to 8 guests in 4 cabins with additional room for her crew of 4. She features a variety of amenities to ensure comfortable charter vacations. She also carries an impressive collection of toys as listed below.