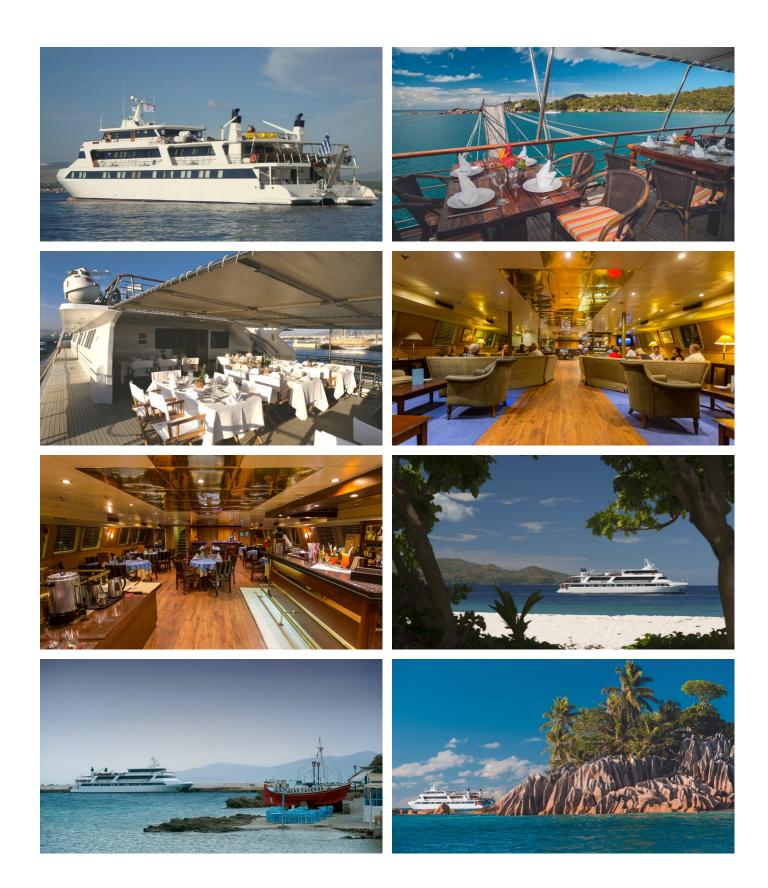

## PEGASUS YACHT CHARTER

Superyacht PEGASUS was built in 1990 by Piraeus. She is a 45m / 147'8 motor yacht with exterior design by . Pegasus offers accommodation for up to 44 guests in 21 cabins with additional room for her crew of 17. She features a variety of amenities to ensure comfortable charter vacations. She also carries an impressive collection of toys as listed below.

## **PEGASUS AMENITIES & TOYS**

For a full up-to-date list of leisure facilities or amenities onboard Motor Yacht Pegasus please contact your Yacht Charter Broker prior to booking your vacation. If there is a particular water toy that you would like, but it is not listed, then it may be possible to rent this equipment for you.