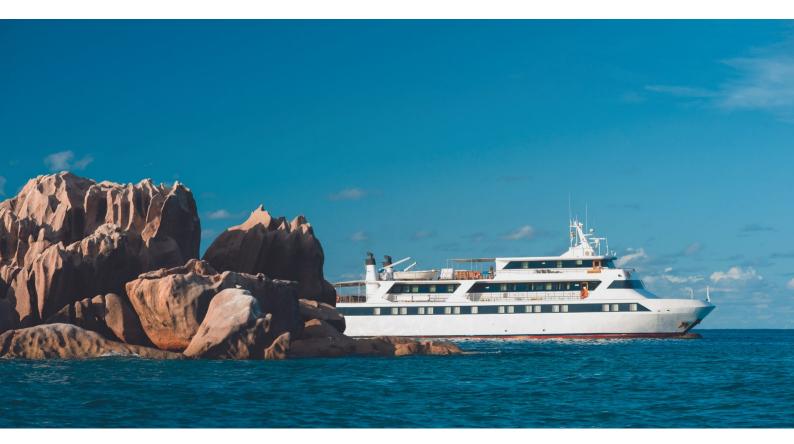

## **PEGASUS**

Yacht Charter Details for 'Pegasus', the 45m Superyacht built by Piraeus

**SPECIFICATIONS** 

LENGTH 45m / 147'8

BEAM DRAFT 11m / 36'1 3m / 9'10

YEAR REFIT 1990 1997

CRUISING SPEED 10 Knots

**ACCOMMODATION** 

## PEGASUS YACHT CHARTER

Superyacht PEGASUS was built in 1990 by Piraeus. She is a 45m / 147'8 motor yacht with exterior design by . Pegasus offers accommodation for up to 44 guests in 21 cabins with additional room for her crew of 17. She features a variety of amenities to ensure comfortable charter vacations. She also carries an impressive collection of toys as listed below.