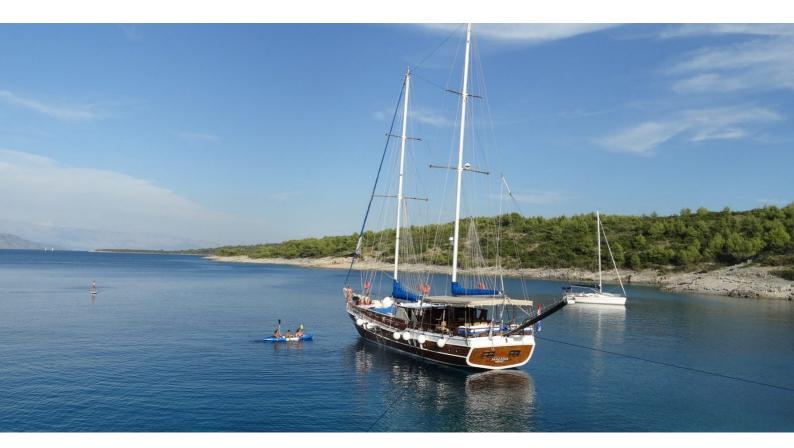

## **MALENA**

Yacht Charter Details for 'Malena', the 27m Superyacht built by Custom

**SPECIFICATIONS** 

**LENGTH** 27m / 88'7

BEAM DRAFT 6.4m / 21' 2.6m / 8'6

YEAR REFIT 1997 2013

CRUISING SPEED

9 Knots

## MALENA YACHT CHARTER

Superyacht MALENA was built in 1997 by Custom. She is a 27m / 88'7 sail yacht with exterior design by . Malena offers accommodation for up to 10 guests in 5 cabins with additional room for her crew of 4. She features a variety of amenities to ensure comfortable charter vacations. She also carries an impressive collection of toys as listed below.