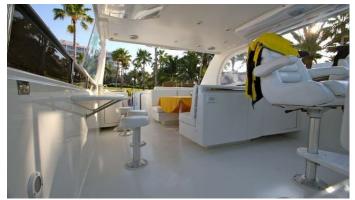

## COMPANINSHIP YACHT CHARTER

Superyacht COMPANINSHIP was built in 1997 by Lazzara. She is a 23.2m / 76'1 76 Open Bridge motor yacht with exterior design by . Companinship offers accommodation for up to 6 guests in 3 cabins with additional room for her crew of 3. She features a variety of amenities to ensure comfortable charter vacations. She also carries an impressive collection of toys as listed below.

## COMPANINSHIP AMENITIES & TOYS

For a full up-to-date list of leisure facilities or amenities onboard Motor Yacht Companinship please contact your Yacht Charter Broker prior to booking your vacation. If there is a particular water toy that you would like, but it is not listed, then it may be possible to rent this equipment for you.