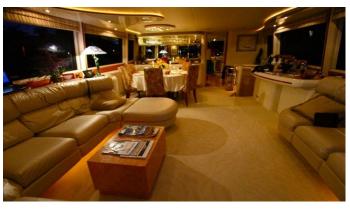

## COMPANINSHIP YACHT CHARTER

Superyacht COMPANINSHIP was built in 1997 by Lazzara. She is a 23.2m / 76'1 76 Open Bridge motor yacht with exterior design by . Companinship offers accommodation for up to 6 guests in 3 cabins with additional room for her crew of 3. She features a variety of amenities to ensure comfortable charter vacations. She also carries an impressive collection of toys as listed below.

## COMPANINSHIP AMENITIES & TOYS

For a full up-to-date list of leisure facilities or amenities onboard Motor Yacht Companinship please contact your Yacht Charter Broker prior to booking your vacation. If there is a particular water toy that you would like, but it is not listed, then it may be possible to rent this equipment for you.