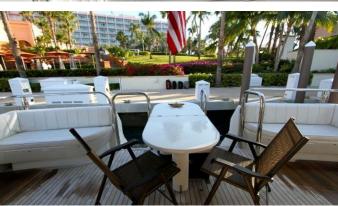

## COMPANINSHIP YACHT CHARTER

Superyacht COMPANINSHIP was built in 1997 by Lazzara. She is a 23.2m / 76'1 76 Open Bridge motor yacht with exterior design by . Companinship offers accommodation for up to 6 guests in 3 cabins with additional room for her crew of 3. She features a variety of amenities to ensure comfortable charter vacations. She also carries an impressive collection of toys as listed below.

## COMPANINSHIP AMENITIES & TOYS

For a full up-to-date list of leisure facilities or amenities onboard Motor Yacht Companinship please contact your Yacht Charter Broker prior to booking your vacation. If there is a particular water toy that you would like, but it is not listed, then it may be possible to rent this equipment for you.