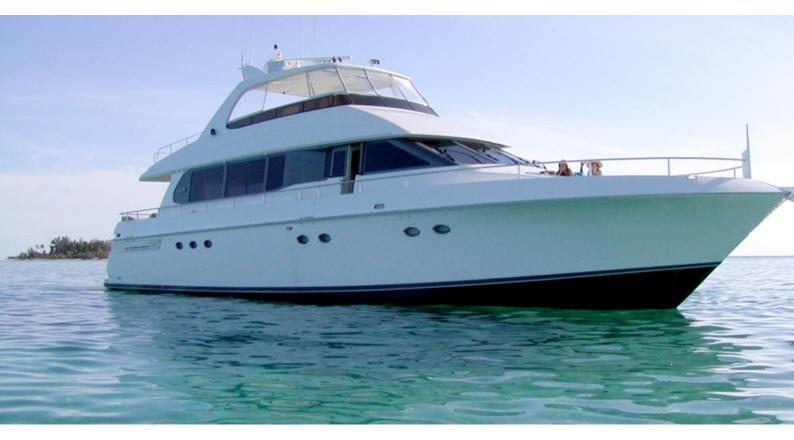

## **COMPANINSHIP**

Yacht Charter Details for 'Companinship', the 23.2m Superyacht built by Lazzara

**SPECIFICATIONS** 

LENGTH 23.2m / 76'1

BEAM DRAFT 6.28m / 20'7 1.52m / 5'

YEAR REFIT 1997

CRUISING SPEED 22 Knots

## COMPANINSHIP YACHT CHARTER

Superyacht COMPANINSHIP was built in 1997 by Lazzara. She is a 23.2m / 76'1 76 Open Bridge motor yacht with exterior design by . Companinship offers accommodation for up to 6 guests in 3 cabins with additional room for her crew of 3. She features a variety of amenities to ensure comfortable charter vacations. She also carries an impressive collection of toys as listed below.